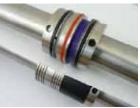

#### Additional Information

To add the creasing cassette simply remove some Multi-Tool blade holder spacers and slide on the creasing rib cassette.

The creasing unit is supplied with a bearing female.