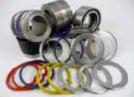

## **Contents of Package**

#### 1x Male Component (M):

contains the split gripper crease ribs

#### 1x Female Component (F):

(with bearing female ) contains grooves in which material is pressed

#### 2x Orange Gripper Crease (M-155):

used to crease material weight between 100-200gsm

#### 2x Blue Gripper Crease (M-156):

used to crease material weight between 200-270gsm

#### 2x Yellow Gripper Crease (M-157):

used to crease material weight between 250-350gsm

Shaft Size: 25mm Exit Shaft Outer Diameter: 44mm