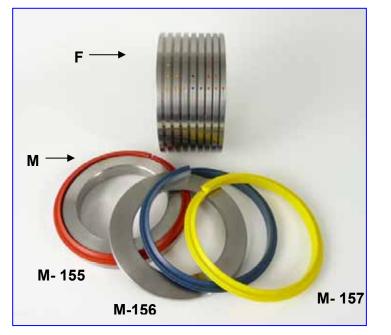

## **Contents of Package**

#### 1x Male Component (M):

contains the split gripper crease ribs

#### 1x Female Component (F):

(with bearing female ) contains grooves in which material is pressed

#### 2x Orange Gripper Crease (M-155):

used to crease material weight between 100-200gsm

#### 2x Blue Gripper Crease (M-156):

used to crease material weight between 200-270gsm

#### 2x Yellow Gripper Crease (M-157):

used to crease material weight between 250-350gsm

Shaft Size: 25mm Exit Shaft Outer Diameter: 44mm