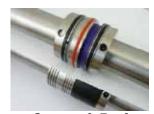

# **Multi-Tool Creasing Cassette**

#### produces Fast Fit Creasing to fit 36mm exit shaft

Stock code: MT-CR/36-CAS

Shaft Size: 36mm Exit Shaft
Outer Diameter: 58mm

#### **Additional Information**

To add the creasing cassette simply remove some Multi-Tool blade holder spacers and slide on the rib cassette

The creasing unit is supplied with a bearing female