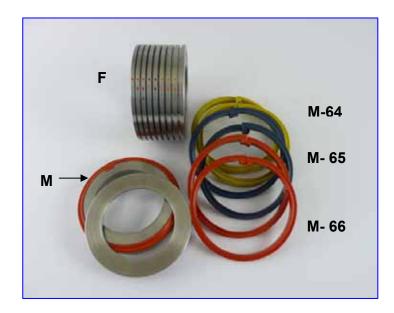

## 1x Male Component (M):

contains the split gripper crease ribs

#### 1x Female Component (F):

(with fixed female or bearing) contains grooves in which material is pressed

## 2x Orange Gripper Crease (M-66):

used to crease material weight between 100-200gsm

## 2x Blue Gripper Crease (M-65):

used to crease material weight between 200-270gsm

### 2x Yellow Gripper Crease (M-64):

used to crease material weight between 250-350gsm