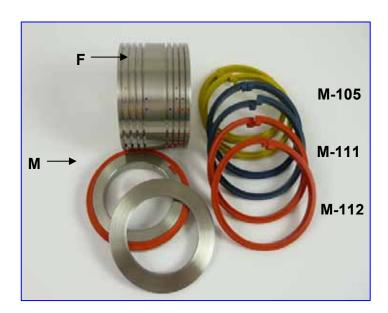

# **Contents of Package**

1x Male Component (M): contains the split gripper crease ribs

1x Female Component (F): (with fixed female ) contains grooves in which material is pressed

2x Orange Gripper Crease (M-112): used to crease material weight between 100-200gsm

2x Blue Gripper Crease (M-111): used to crease material weight between 200-270gsm

2x Yellow Gripper Crease (M-105): used to crease material weight between 250-350gsm