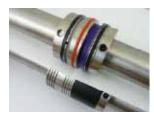

#### **Additional Information**

To add the creasing cassette simply remove some Multi-Tool blade holder spacers and slide on the creasing rib cassette.

The creasing unit is supplied with a fixed female.