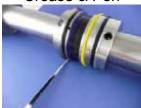

MT-CR/HO-20-CAS (FIXED)

Shaft Size: **20mm Exit Shaft**Outer Diameter: **50mm** 

### **SETTINGS**



# **Contents of Package**

1x Male Component (M): contains the split gripper crease ribs

1x Female Component (F): (with fixed female ) contains grooves in which material is pressed

2x Orange Gripper Crease (M-112): used to crease material weight between 100-200gsm

2x Blue Gripper Crease (M-111): used to crease material weight between 200-270gsm

2x Yellow Gripper Crease (M-105): used to crease material weight between 250-350gsm

#### **Additional Information**

To add the creasing cassette simply remove some Multi-Tool blade holder spacers and slide on the creasing rib cassette.

The creasing unit is supplied with a fixed female.

Crease & perforate as close as 5mm.



Crease & Perf



Crease & Cut



Full Multi-Tool Combo

## 1x Extraction Tool:

used to remove the inserts from Male Component