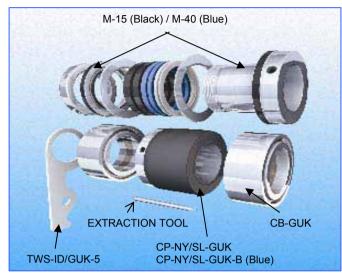

## **Contents of Package**

## 1x Male Blade Holder (MT-BH-GUK/35):

used to hold the perforating blade whilst material is fed through

# 2x Female Nylon Sleeve Holders (CP-AP-NSH/GUK):

used to secure nylon during perforating and kisscutting process

## 1x Black Nylon Sleeve (CP-NY/SL-GUK):

used on light weight stocks (65-250/280gsm), allow sufficient blade pressure onto material (for perforating and kiss-cutting only)

### 1x Blue Nylon Sleeve (CP-NY/SL-GUK-B):

used on heavier stocks (250-280gsm upwards), allowing sufficient blade pressure onto material

## 2 x Cutting Bosses (CB-GUK-01):

used to aid cutting, producing scissor effect as material is fed through device (for slitting only)

## 1 x Waste Stripper (TWS-ID/GUK-5):

acts as waste deflector preventing waste material wrapping around machine shaft; width options include:

5mm Width (TWS-ID/GUK-5)

4mm Width (TWS-ID/GUK-4) optional

3mm Width (TWS-ID/GUK-3) optional

## 1 x Extraction Tool:

used to change rubber grippers from Male Blade Holder

Tech 155 (Blade Holder) and 274 (Nylon Sleeve Holder)