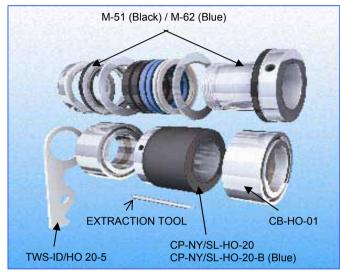

# 2x Female Nylon Sleeve Holders (CP-AP-NSH-HO/20):

used to secure nylon during perforating and kisscutting process

#### 1x Black Nylon Sleeve (CP-NY/SL-HO-20):

used on light weight stocks (65-250/280gsm), allow sufficient blade pressure onto material (for perforating and kiss-cutting only)

## 1x Blue Nylon Sleeve (CP-NY/SL-HO-20-B):

used on heavier stocks (250-280gsm upwards), allowing sufficient blade pressure onto material

# 2 x Cutting Bosses (CB-HO-01):

used to aid cutting, producing scissor effect as material is fed through device (for slitting only)

#### 1 x Waste Stripper (TWS-ID/HO 20-5):

acts as waste deflector preventing waste material wrapping around machine shaft; width options include:

5mm Width (TWS-ID/HO 20-5)

4mm Width (TWS-ID/HO 20-4) optional

#### 1 x Extraction Tool:

used to change rubber grippers from Male Blade Holder

Tech 140 (Blade Holder) and 222 (Nylon Sleeve Holder)