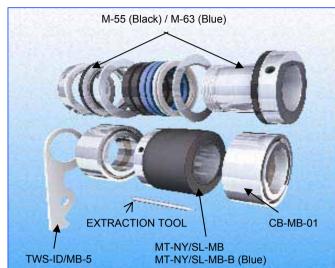

# 1x Female Nylon Sleeve Holder (MT-NSH/MB-20):

used to secure nylon during perforating and kisscutting process

#### 1x Black Nylon Sleeve (MT-NY/SL-MB):

used on light weight stocks (65-250/280gsm), allow sufficient blade pressure onto material (for perforating and kiss-cutting only)

#### 1x Blue Nylon Sleeve (MT-NY/SL-MB-B):

used on heavier stocks (250-280gsm upwards), allowing sufficient blade pressure onto material

#### 2 x Cutting Bosses (CB-MB-01):

used to aid cutting, producing scissor effect as material is fed through device (for slitting only)

Shaft Size: 20mm Exit Shaft Outer Diameter: 40mm

#### 1 x Waste Stripper (TWS-ID/MB-5

acts as waste deflector preventing waste material wrapping around machine shaft; width options include:

5mm Width (TWS-ID/MB-5) 4mm Width (TWS-ID/MB-4) optional 3mm Width (TWS-ID/MB-3) optional

#### **1 x Extraction Tool:**

used to change rubber grippers from Male Blade Holder

Tech 142 (Blade Holder) and 143 (Nylon Sleeve Holder)