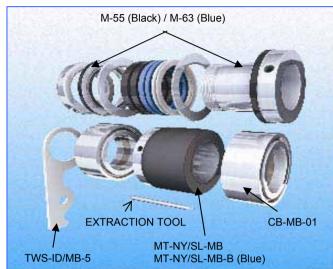

#### 1x Male Blade Holder (MT-BH/MB-20):

used to hold the perforating blade whilst material is fed through

#### 1x Black Nylon Sleeve (MT-NY/SL-MB):

used on light weight stocks (65-250/280gsm), allow sufficient blade pressure onto material (for perforating and kiss-cutting only)

#### 1x Blue Nylon Sleeve (MT-NY/SL-MB-B):

used on heavier stocks (250-280gsm upwards), allowing sufficient blade pressure onto material

#### 2 x Cutting Bosses (CB-MB-01):

used to aid cutting, producing scissor effect as material is fed through device (for slitting only)

Shaft Size: 20mm Exit Shaft Outer Diameter: 40mm

#### 2 x Black Gripper Bands (M-55):

used to feed and support material through device

#### 2 x Blue Gripper Bands (M-63):

used to feed and support material through device during edge trimming

#### 1 x Waste Stripper (TWS-ID/MB-5

acts as waste deflector preventing waste material wrapping around machine shaft; width options include:

5mm Width (TWS-ID/MB-5) 4mm Width (TWS-ID/MB-4) optional 3mm Width (TWS-ID/MB-3) optional

#### **1 x Extraction Tool:**

used to change rubber grippers from Male Blade Holder

Tech 142 (Blade Holder) and 143 (Nylon Sleeve Holder)