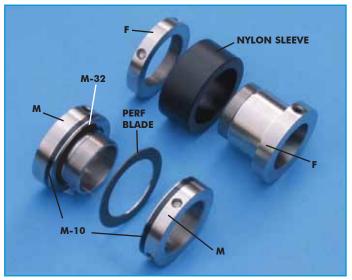

#### 1x Male Blade Holder (M):

used to hold the perforating blade whilst material is fed through

## 1x Female Nylon Sleeve Holder (F):

used to secure nylon during perforating process

## 1x Black Nylon Sleeve (PD-NY/SL-25):

used on light weight perforating to allow blade pressure onto material

#### 1x Blue Nylon Sleeve (PD-NY/SL-25-B):

used on heavier perforating (250-280gsm upwards), allowing blade pressure on to material

## 2x Black Gripper Band (M-10):

used to support and feed sheet through the device

# 1x Perforator Blade Seal (M-32):

used to support and decrease blade movement during operation

Tech 058