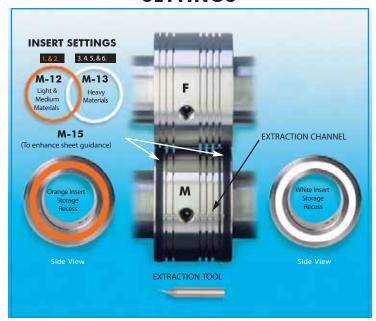

#### **SETTINGS**

#### 1x Male Component (M):

contains the inserts to crease the material

#### 1x Female Component (F):

contains grooves in which material is pressed

#### 5x Orange Dot O-Ring Inserts (M-12):

used to crease material weight between 100-250gsm>

#### 5x White Dot O-Ring Inserts (M-13):

used to crease material weight between 250-350gsm

#### 2x Black Gripper Band (M-15):

used to support and feed sheet through device

#### 1x Extraction Tool:

used to remove the inserts from Male Component

Tech 012