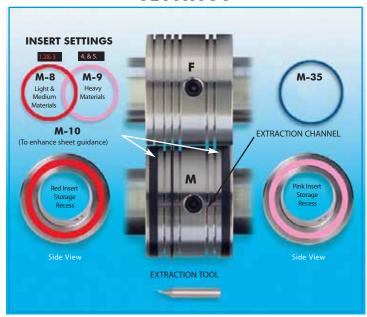

#### **SETTINGS**

### 1x Male Component (M):

contains the inserts to crease the material

# 1x Female Component (F):

contains grooves in which material is pressed

#### 5x Red Dot O-Ring Inserts (M-8):

used to crease material weight between 130-270gsm>

#### 5x Pink Dot O-Ring Inserts (M-9):

used to crease material weight between 270-350gsm

## 2x Black Gripper Band (M-10):

used to support and feed sheet through device

#### 1x Extraction Tool:

used to remove the inserts from Male Component

#### 1x Blue Creasing Ribr (M-35):

for difficult paper stocks 100-130gsm

Tech 042