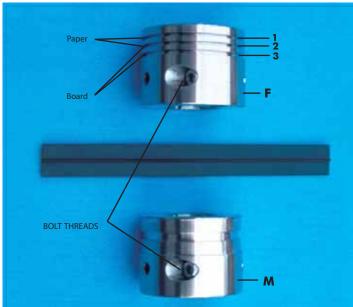

#### 1x Male Collar (M):

contains the matrix that produces the crease

#### 1x Female Collar (F):

contains grooves in which material is pressed