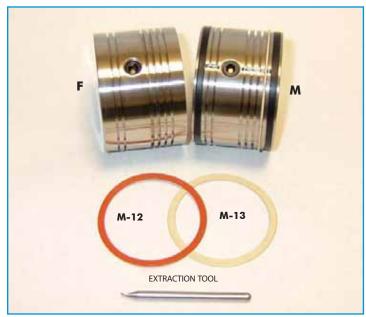

#### 1x Male Component (M):

contains the inserts to crease the material

#### 1x Female Component (F):

contains grooves in which material is pressed

#### 5x Orange Dot O-Ring Inserts (M-12):

used to crease material weight between 100-250gsm>

#### 5x White Dot O-Ring Inserts (M-13):

used to crease material weight between 250-350gsm

#### 1x Extraction Tool:

used to remove the inserts from Male Component

Tech 018