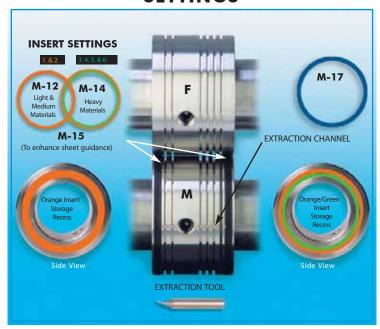

#### **SETTINGS**

#### 1x Male Component (M):

contains the inserts to crease the material

#### 1x Female Component (F):

contains grooves in which material is pressed

#### 5x Orange Dot O-Ring Inserts (M-12):

used to crease material weight between 130-250gsm>

### 1x Extraction Tool:

device

used to remove the inserts from Male Component

2x Black Gripper Band (M-15):

used to support and feed sheet through

#### 1x Blue Creasing Rib (M-17):

for difficult paper stocks 100-170gsm

#### 5x Green/Orange Dot O-Ring Inserts (M-14):

used to crease material weight between 250-350gsm

Tech 054