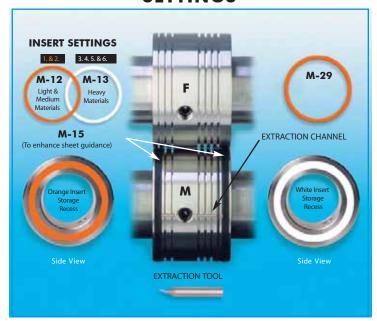

#### **SETTINGS**

#### 1x Male Component (M):

contains the inserts to crease the material

#### 1x Female Component (F):

contains grooves in which material is pressed

#### 5x Orange Dot O-Ring Inserts (M-12):

used to crease material weight between 130-250gsm>

#### 5x White Dot O-Ring Inserts (M-13):

used to crease material weight between 250-350gsm

#### 2x Black Gripper Band (M-15):

used to support and feed sheet through device

#### 1x Extraction Tool:

used to remove the inserts from Male Component

#### 1x Orange Creasing Rib (M-29):

for difficult paper stocks 100-150qsm

Tech 002