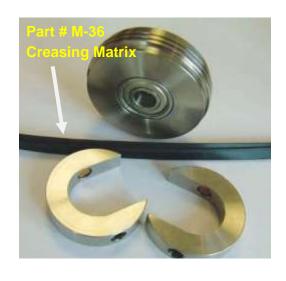

- 1) Remove urethane band which is inset in the cover feeder cylinder and clean the channel thoroughly, making sure there is no dirt or residue.
- 2) Wrap matrix (#M-36) around cylinder and cut to size so that the ends will but together once installed.
- 3) Remove liner from 2 sided tape on matrix and attach to cylinder, positioning so that the creasing rib is closest to the spine location or center point of the cover feeder.
- \*\*\* Be sure that the matrix is installed perfectly straight by aligning the edge of the matrix with the side of the channel. \*\*\*

Reposition if needed.

- 4) Remove existing score wheel and replace with new Spine Creaser female component. This should fit into the existing bracket. Use washers as needed to be sure that there is no wobble or side-to-side play in the female component.
- 5) Select one of the two female channels and carefully center the channel over the matrix. You can position it by eye to start with. Fine tune it by loosening the bracket that holds the female, jog a piece of cover stock through, and re-tighten the bracket.
- 6) Check a sheet and adjust so that you are using minimal pressure. The outside of the sheet should not crack, and the inside of the cover should have an evenly rounded, smooth "bead." An offcenter female will cause split covers, uneven scoring or a misshapen or uneven bead on the inside.
- 7) Once you're satisfied that the female is centered, lock one of the horseshoe collars against the female bracket. Repeat the centering process for the other side and lock the second bracket into position. This will allow you to instantly switch from one channel width to another without having to re-center the female component every time.