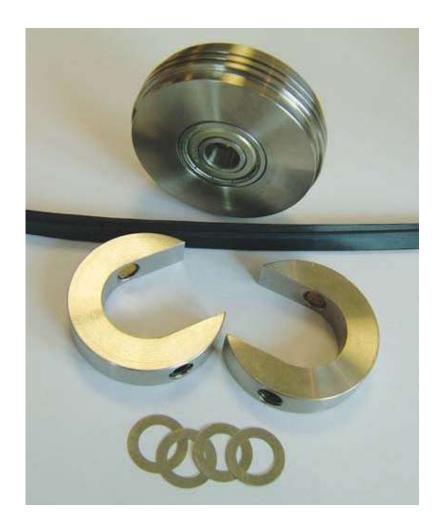

- 1) Remove urethane band which is inset in the cover feeder cylinder and clean the channel thoroughly, making sure there is no dirt or residue.
- 2) Wrap matrix (#M-36) around cylinder and cut to size so that the ends will but together once installed.
- 3) Remove liner from 2 sided tape on matrix and attach to cylinder, positioning so that the creasing rib is closest to the spine location or center point of the cover feeder.
- \*\*\* Be sure that the matrix is installed perfectly straight by aligning the edge of the matrix with the side of the channel. \*\*\*

Reposition if needed.

- 4) Remove existing score wheel and replace with new Spine Creaser female component. This should fit into the existing bracket. Use washers as needed to be sure that there is no wobble or side-to-side play in the female component.
- 5) Select one of the two female channels and carefully center the channel over the matrix. You can position it by eye to start with. Fine tune it by loosening the bracket that holds the female, jog a piece of cover stock through, and re-tighten the bracket.
- 6) Check a sheet and adjust so that you are using minimal pressure. The outside of the sheet should not crack, and the inside of the cover should have an evenly rounded, smooth "bead." An offcenter female will cause split covers, uneven scoring or a misshapen or uneven bead on the inside.
- 7) Once you're satisfied that the female is centered, lock one of the horseshoe collars against the female bracket. Repeat the centering process for the other side and lock the second bracket into position. This will allow you to instantly switch from one channel width to another without having to re-center the female component every time.