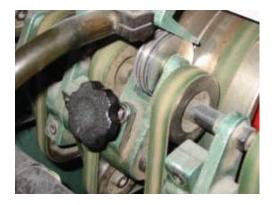

Reposition if needed.

- 4) Remove existing score wheel and replace with new Spine Creaser female component. This should fit into the existing bracket. Use washers as needed to be sure that there is no wobble or side-to-side play in the female component.
- 5) Select one of the two female channels and carefully center the channel over the matrix. You can position it by eye to start with. Fine tune it by loosening the bracket that holds the female, jog a piece of cover stock through, and re-tighten the bracket.
- 6) Check a sheet and adjust so that you are using minimal pressure. The outside of the sheet should not crack, and the inside of the cover should have an evenly rounded, smooth "bead." An offcenter female will cause split covers, uneven scoring or a misshapen or uneven bead on the inside.
- 7) Once you're satisfied that the female is centered, lock one of the horseshoe collars against the female bracket. Repeat the centering process for the other side and lock the second bracket into position. This will allow you to instantly switch from one channel width to another without having to re-center the female component every time.