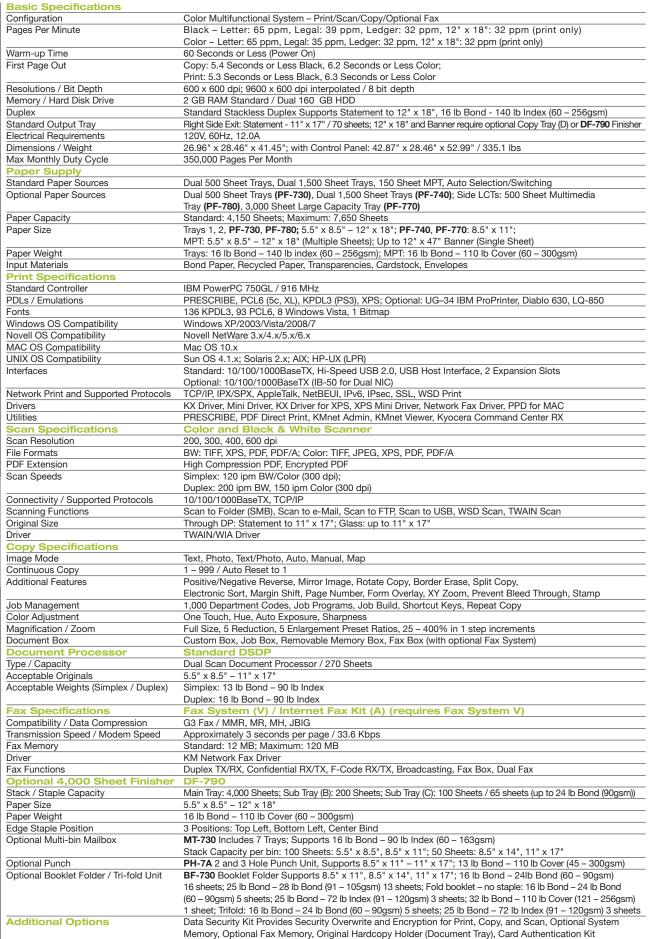

- A standard 270 sheet **Dual Scan Document Processor** enables super fast scan speeds of up to 200 images per minute.
- A standard **USB Host Interface** provides convenient print-from or scan-to capabilities for today's 'on the go' workforce in XPS, PDF, JPEG and TIFF.
- Robust connectivity features including standard Gigabit Ethernet, offer seamless integration within virtually any network environment or platform.
- Lightning fast processing speeds of 916 MHz, with standard 2 GB of RAM and Dual 160 GB of Hard Disk Drive space support exceptional all-in-one productivity.
- An adjustable 10.2" Color Touch-screen Control Panel is mounted on a movable arm for maximum viewing comfort. Intuitive prompts, on-board help guidance and accessibility display make programming from the device quick and effortless.
- Kyocera's long life technology and 'class leading' drum yields deliver extended preventive maintenance intervals and maximize device "uptime". This adds up to ultra-reliable operation and a low total cost of ownership.
- Kyocera Command Center RX, the MFP's embedded web home page, gives you the remote access you need to check device status, establish system settings, or access stored Document Box files from your desktop.
- Impressive toner yields of 70,000 pages for black and 30,000 pages for each color, maximize productivity, and minimize interruption, allowing you to run high quality, long print jobs with ease.
- The optional 4,000-sheet finisher combined with booklet and tri-fold options provides the professional touch your output deserves, letting you efficiently handle larger runs in-house, optimizing time and minimizing costs.

- Exceptional print and copy capabilities power your communications via robust paper handling up to 12" x 47" and 110 lb cover, plus a remarkable 7,650 sheet paper capacity option for long print runs and minimal interruptions.
- Secure Document Box lets you keep frequently used documents close at hand for hassle free printing, secure file sharing and pin-based Private Print.
- Pre-program and store commonly used copy, scan and print settings at the control panel and the KX Driver to simplify your daily tasks.
- Optional Super G3, LAN Fax and Dual Fax capability add versatility while leveraging your investment in an MFP.