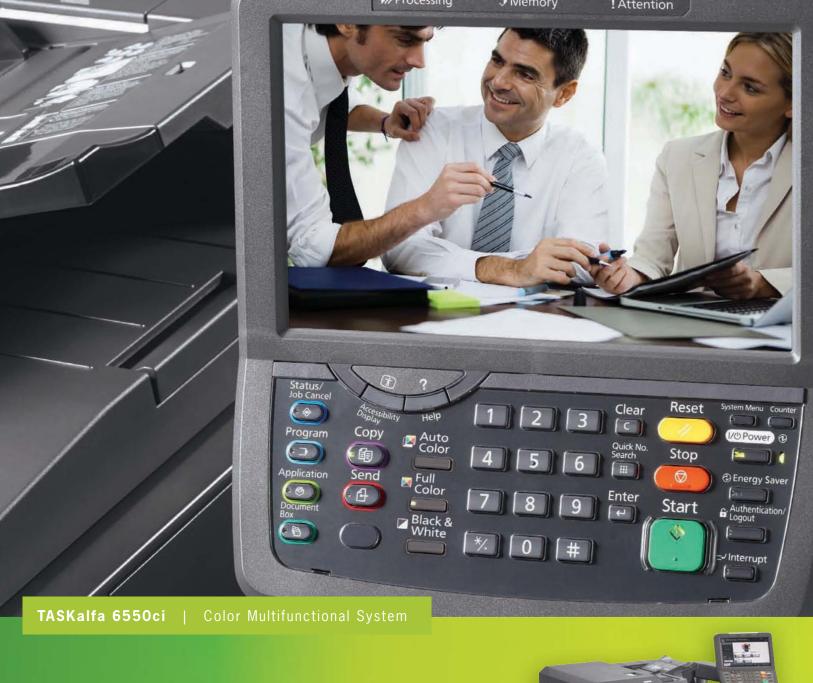

### Elevating Performance to New Levels of Excellence

Designed to be the ultimate solution to your document imaging needs, the versatile TASKalfa 6550ci efficiently handles day-to-day projects at an impressive 65 ppm black and color, as well as more complex pieces with ease, through highly productive functionality, superior document handling and flexible product configurations. Create spectacular printed pieces in-house and reduce outsourcing costs thanks to exceptional printing capabilities and vibrant color technology, including an optional EFI Fiery® Controller. Transform your document workflow and simplify your business processes with the added power and capability of integrated business applications.

- A standard 270 sheet **Dual Scan Document Processor** enables super fast scan speeds of up to 200 images per minute.
- A standard **USB Host Interface** provides convenient print-from or scan-to capabilities for today's 'on the go' workforce in XPS, PDF, JPEG and TIFF.
- Robust connectivity features including standard Gigabit Ethernet, offer seamless integration within virtually any network environment or platform.
- Lightning fast processing speeds of 916 MHz, with standard 2 GB of RAM and Dual 160 GB of Hard Disk Drive space support exceptional all-in-one productivity.
- An adjustable 10.2" Color Touch-screen Control Panel is mounted on a movable arm for maximum viewing comfort. Intuitive prompts, on-board help guidance and accessibility display make programming from the device quick and effortless.
- Kyocera's long life technology and 'class leading' drum yields deliver extended preventive maintenance intervals and maximize device "uptime". This adds up to ultra-reliable operation and a low total cost of ownership.
- Kyocera Command Center RX, the MFP's embedded web home page, gives you the remote access you need to check device status, establish system settings, or access stored Document Box files from your desktop.
- Impressive toner yields of 70,000 pages for black and 30,000 pages for each color, maximize productivity, and minimize interruption, allowing you to run high quality, long print jobs with ease.
- The optional 4,000-sheet finisher combined with booklet and tri-fold options provides the professional touch your output deserves, letting you efficiently handle larger runs in-house, optimizing time and minimizing costs.