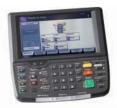

Shown with standard 270 sheet DSDP, optional 3,000 sheet side LCT and 4,000 sheet finisher

Newly designed, easy-to-use large color touch screen control panel

Hybrid Platform for Advanced Solutions