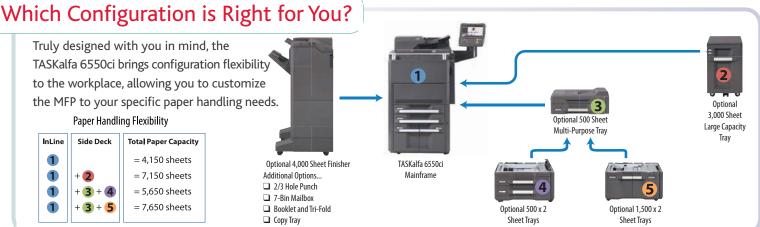

Feature-Rich Design Brings Innovation to Your Enterprise

The TASKalfa 6550ci is strong on features and configurations, offering the flexibility to scale your MFP to the specific needs of your enterprise. It's all about feature-rich design with a focus on value and exceptional color functionality.

- A standard 270 sheet **Dual Scan Document Processor** enables super fast scan speeds of up to 200 images per minute.
- A standard **USB Host Interface** provides convenient print-from or scan-to capabilities for today's 'on the go' workforce in XPS, PDF, JPEG and TIFF.
- Robust connectivity features including standard Gigabit Ethernet, offer seamless integration within virtually any network environment or platform.
- Lightning fast processing speeds of 916 MHz, with standard 2 GB of RAM and Dual 160 GB of Hard Disk Drive space support exceptional all-in-one productivity.
- An adjustable 10.2" Color Touch-screen Control Panel is mounted on a movable arm for maximum viewing comfort. Intuitive prompts, on-board help guidance and accessibility display make programming from the device quick and effortless.
- Kyocera's long life technology and 'class leading' drum yields deliver extended preventive maintenance intervals and maximize device "uptime". This adds up to ultra-reliable operation and a low total cost of ownership.
- Kyocera Command Center RX, the MFP's embedded web home page, gives you the remote access you need to check device status, establish system settings, or access stored Document Box files from your desktop.
- Impressive toner yields of 70,000 pages for black and 30,000 pages for each color, maximize productivity, and minimize interruption, allowing you to run high quality, long print jobs with ease.
- The optional 4,000-sheet finisher combined with booklet and tri-fold options provides the professional touch your output deserves, letting you efficiently handle larger runs in-house, optimizing time and minimizing costs.