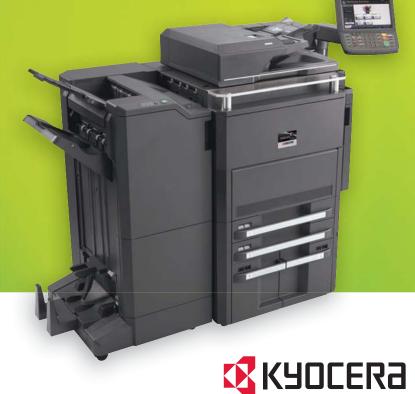

Visit www.kyoceramita.com to learn more about additional business applications designed to fit your essential needs.

Shown with standard 270 sheet DSDP

Shown with standard 270 sheet DSDP, optional 1,500 x 2 sheet trays, 500 sheet multi-purpose tray and 4,000 sheet finisher

Shown with standard 270 sheet DSDP, optional 3,000 sheet side LCT and 4,000 sheet finisher

Newly designed, easy-to-use large color touch screen control panel

Hybrid Platform for Advanced Solutions