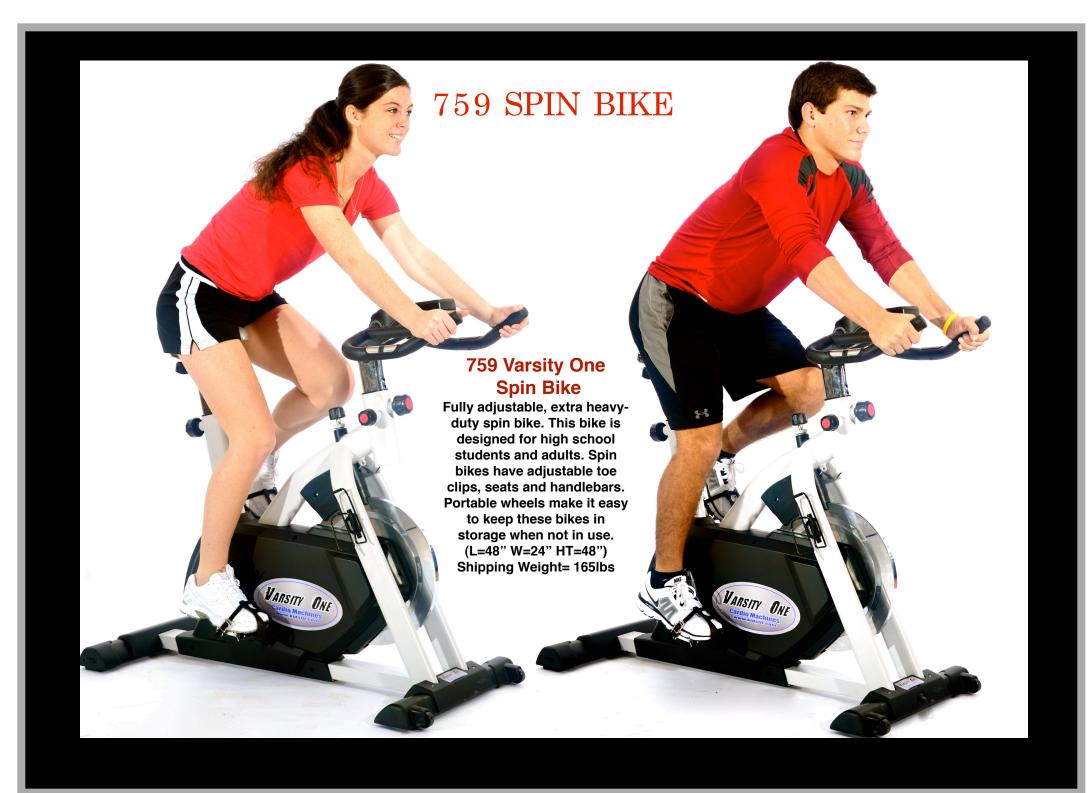

## 762 Varsity One Fully Recumbent Bike

Fully adjustable, extra heavy- duty spin bike.
This bike is designed for high school students and adults. Spin bikes have adjustable toe clips, seats and handlebars.
Portable wheels make it easy to keep these bikes in storage when not in use.
(L=48" W=24" HT=48")
Shipping Weight= 165lbs