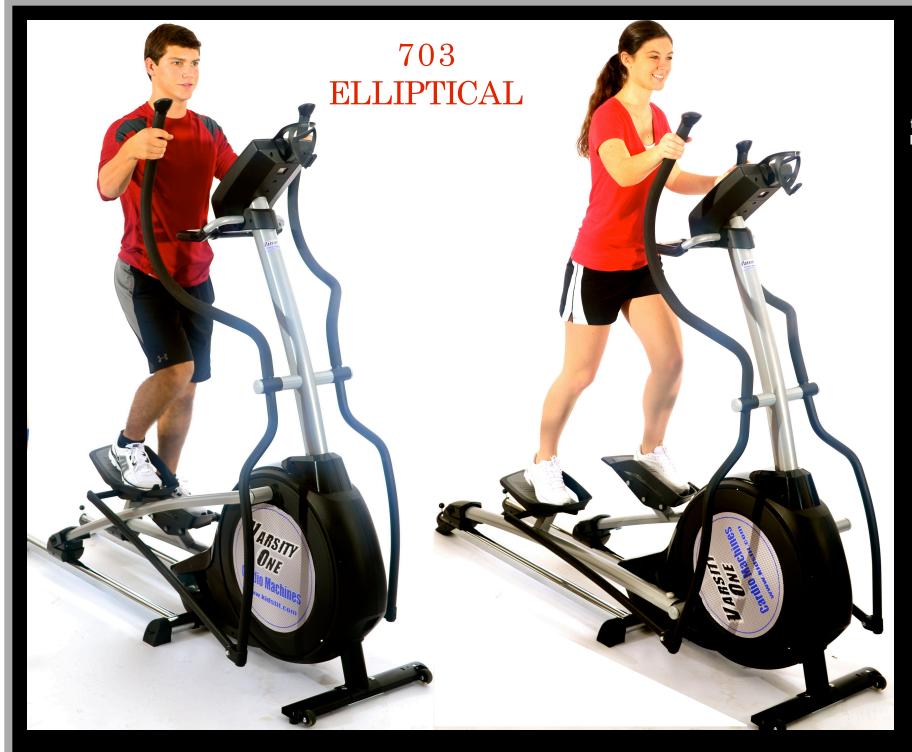

# 703 Varsity One Elliptical

**Our Varsity One** elliptical trainer works the entire body and has been carefully designed for high school age students and older. Motivational easy to use electronics include calories, heart rate, speed, time and distance. The fitness test monitors improvement in the user's physical condition over time. The higher resistance levels allow for more demanding workouts but still offer extremely low starting resistance levels for deconditioned users. Manufactured with maintenance free sealed bearings. Comes with a portable wheel system to allow for easy storage. This unit is super smooth and quiet! (L=72" W=30" HT=58") Shipping 385lbs+40lb pallet=425lbs