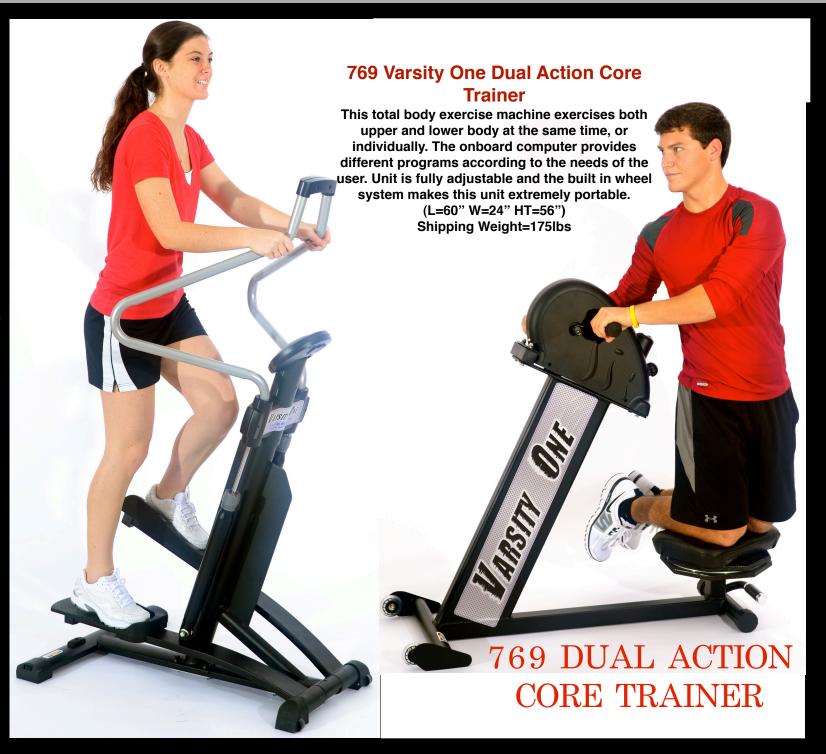

#### 797 Varsity One Low Body Strider

is simple movement allows beginner or advanced users to exercise utilizing their own bodyweight as the resistance. While improving balance and coordination it helps to maintain a students heart rate when used in a "cardiovascular circuit. Designed for use by students up to 300 pounds.

(L=36" W=42" HT.=46") Shipping Weight:= 135lbs