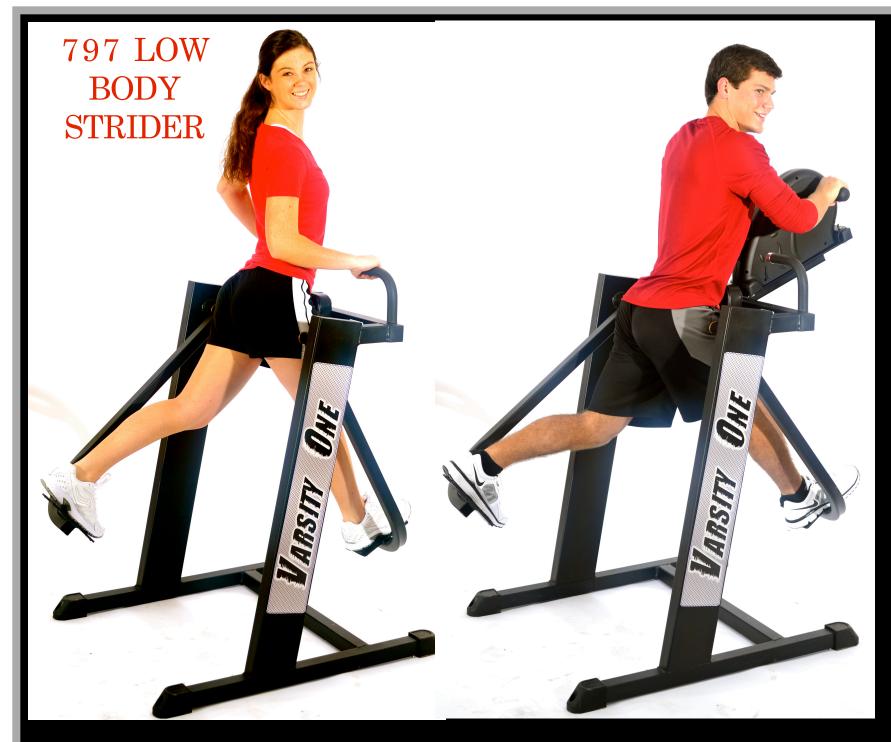

#### 797 Varsity One Low Body Strider

is simple movement allows beginner or advanced users to exercise utilizing their own bodyweight as the resistance. While improving balance and coordination it helps to maintain a students heart rate when used in a "cardiovascular circuit. Designed for use by students up to 300 pounds.

(L=36" W=42" HT.=46") Shipping Weight:= 135lbs