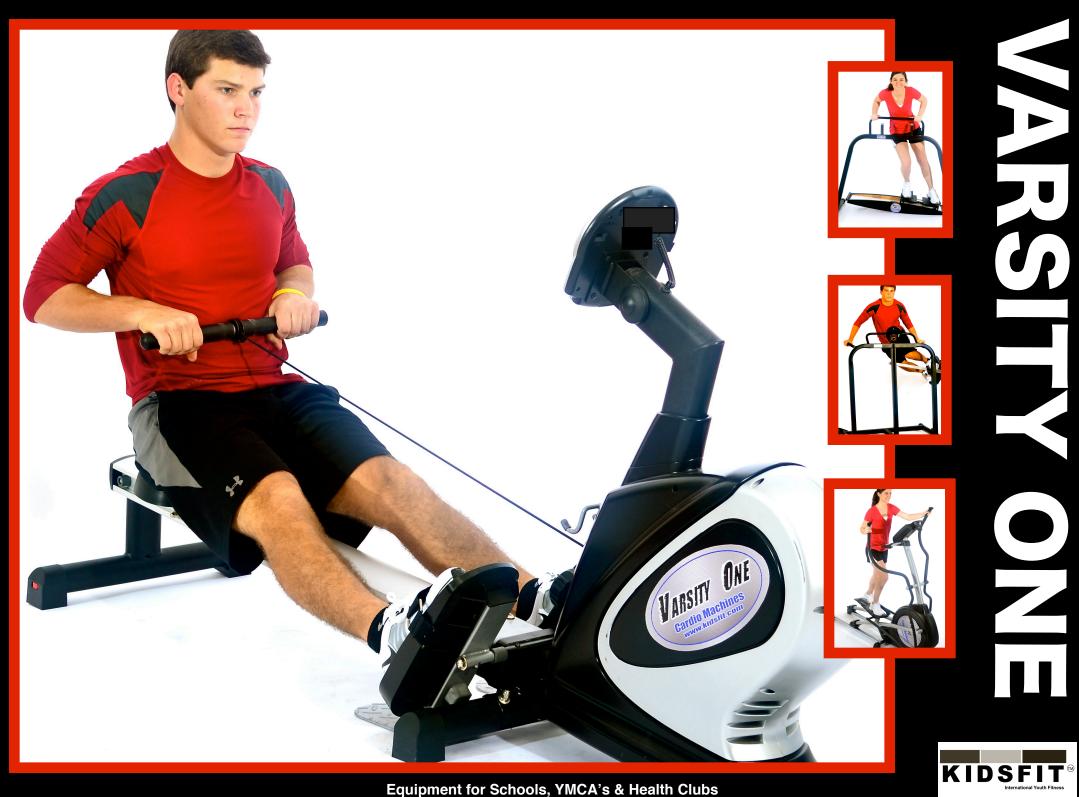

#### **781 Varsity One Rower**

This extra heavy duty rowing machine duplicates the exciting feel of Olympic rowing. The smooth, rhythmic, impact free motion makes it easy for users to work all the major muscle groups through a very wide range of motion-thus enabling them to increase and maintain flexibility! Specially designed onboard computer which prompts users to acknowledge their calories, heart rate, speed, time and distance. (L=82" W24="HT=42")

Shipping Weight= 95lbs+30lb pallet=125lbs