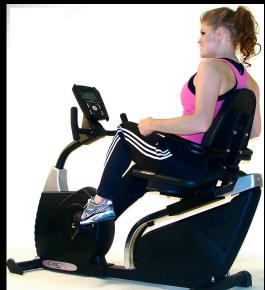

## 762 Varsity One Fully Recumbent Bike

Fully adjustable, extra heavy- duty spin bike.
This bike is designed for high school students and adults. Spin bikes have adjustable toe clips, seats and handlebars.
Portable wheels make it easy to keep these bikes in storage when not in use.
(L=48" W=24" HT=48")
Shipping Weight= 165lbs