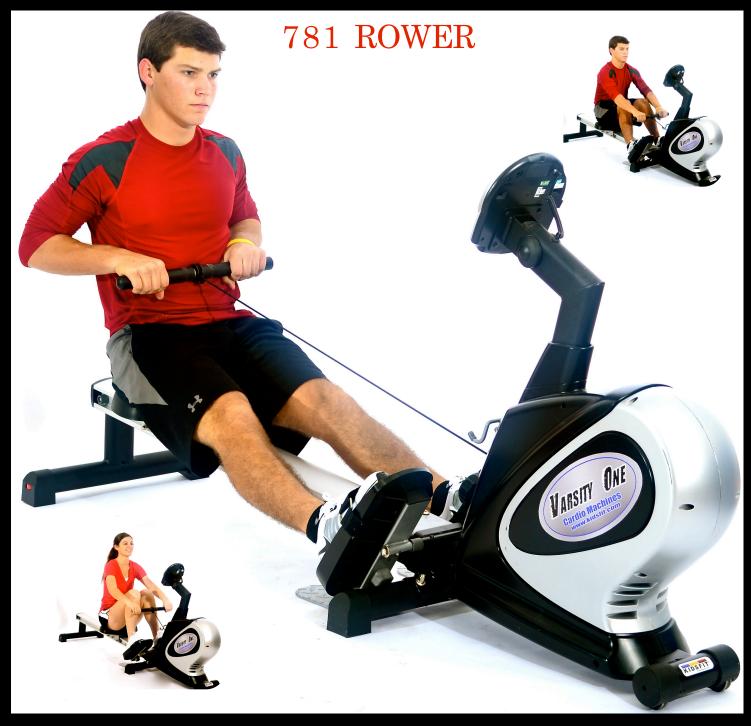

#### **781 Varsity One Rower**

This extra heavy duty rowing machine duplicates the exciting feel of Olympic rowing. The smooth, rhythmic, impact free motion makes it easy for users to work all the major muscle groups through a very wide range of motion-thus enabling them to increase and maintain flexibility! Specially designed onboard computer which prompts users to acknowledge their calories, heart rate, speed, time and distance. (L=82" W24="HT=42")

Shipping Weight= 95lbs+30lb pallet=125lbs