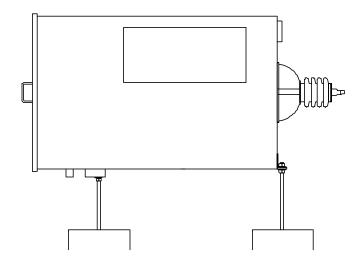

**Working Conditions:** Continuous unattended operation, -50° to +70°C, 0-100% humidity. Designed for outdoor mounting. Dimensions 50"H, 30"W and 61"D.