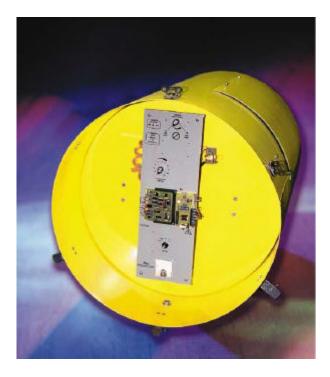

**Working Conditions:** Continuous unattended operation, -50° to +70°C, 0-100% humidity. Designed for outdoor mounting. Dimensions 50"H, 30"W and 61"D.