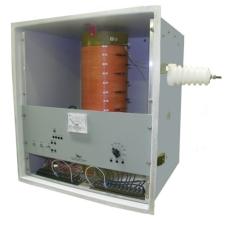

## Application:

The PC-1000C3 Antenna Coupler is designed to match 200 - 1500pF / 2 - 25 Ohms antenna load in the 190 - 650 kHz frequency range, RF input power is 200 Watts continuous, 500 Watts peak.

The coupler has an auto-tune feature which automatically maintains system tuning during changing environmental conditions.

The unit is housed in an IP66-Certified aluminum enclosure for all weather operation. Operating power is supplied by SAC transmitter or optional 115/230VAC internal power supply.

| FEATURE              | SPECIFICATION                                                                             |
|----------------------|-------------------------------------------------------------------------------------------|
| Input Impedance      | 50 Ohms                                                                                   |
| Load Impedance       | 2-30 Ohms resistance, 200-<br>1500pF capacitance                                          |
| Frequency            | 190 - 650kHz, 200 - 1500pF<br>load                                                        |
| Power Input          | Up to 500 Watts, 200 Watts continuous                                                     |
| Operating Conditions | -50°C - +70°C; relative<br>humidity 0-100%; high salinity<br>for offshore; IP66 certified |
| Height               | 23 in. (58cm)                                                                             |
| Length               | 17 in. (42cm)                                                                             |
| Width                | 21 in. (54cm)                                                                             |
| Weight               | 42 lbs. (19kg)                                                                            |
| Power Requirements   | DC control voltage (SAC transmitter)                                                      |
| Optional Equipment   | 115/230VAC Internal Power<br>Supply                                                       |
| Connection           | Туре-N                                                                                    |