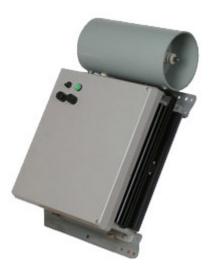

## Application:

The DS410 Transmitter comes in a weatherproof fiberglass composite enclosure. It is designed to withstand high salinity of offshore locations. The transmitter is suitable for indoor or outdoor mounting.

The antenna coupler is designed for tuning a SAC 410 mast antenna. Tuning is accomplished by setting a variometer. The variometer will provide approximately 225 - 500µH of inductance.

| FEATURE                            | SPECIFICATION                                                                   |
|------------------------------------|---------------------------------------------------------------------------------|
| Frequency                          | 405 - 415 kHz                                                                   |
| Frequency Control and<br>Stability | Crystal controlled, 0.005%,<br>-50° - +50°C                                     |
| Input Power                        | 115/230VAC, 50 - 60Hz, 100<br>Watts max; 48VDC                                  |
| Output Power                       | 5 - 25 Watts, continuously<br>adjustable into a resistance<br>from 20 - 50 Ohms |
| Modulation (Optional)              | Keyed 400 Hz or 1020 Hz<br>tone, international Morse<br>code                    |
| Bandwidth (Optional)               | 400 or 1020 Hz                                                                  |
| Harmonic Distortion                | Below -60 db below the 25<br>Watt carrier                                       |
| Enclosure                          | Weatherproof fiberglass<br>composite                                            |
| Working Conditions                 | -50° - +70°C, 0 - 100%<br>relative humidity                                     |
| Height                             | 22 in. (56cm)                                                                   |
| Width                              | 16 in. (41cm)                                                                   |
| Depth                              | 8 in. (21cm)                                                                    |
| Net Weight                         | 37 lbs. (17kg)                                                                  |
| Options                            | Auto Shutdown,<br>Identification Option                                         |
| Antenna Height                     | 25 ft. (7.6m) tall                                                              |
| Antenna Weight                     | 19 lbs. (9kg)                                                                   |