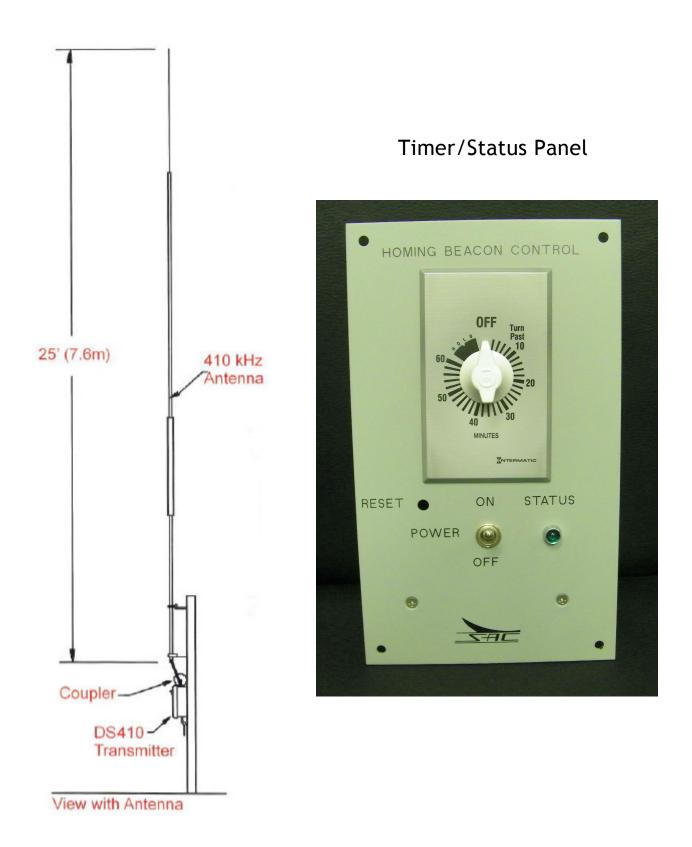

A Remote ON/OFF Timer provides control and timed operation of the transmitter for up to 60 minutes. The timer allows for continuous operation. Timer can be mounted in a remote location or on the front access panel. The Remote Status Indicator provides remote verification that the transmitter is broadcasting.

The antenna coupler is designed for tuning a SAC 410 mast antenna. Tuning is accomplished by setting a variometer. The variometer will provide approximately 225 - 500µH of inductance.

| FEATURE                            | SPECIFICATION                                                                   |
|------------------------------------|---------------------------------------------------------------------------------|
| Frequency                          | 405 - 415 kHz                                                                   |
| Frequency Control and<br>Stability | Crystal controlled, 0.005%,<br>-50° - +50°C                                     |
| Input Power                        | 115/230VAC, 50 - 60Hz, 100<br>Watts max; 48VDC                                  |
| Output Power                       | 5 - 25 Watts, continuously<br>adjustable into a resistance<br>from 20 - 50 Ohms |
| Modulation (Optional)              | Keyed 400 Hz or 1020 Hz<br>tone, international Morse<br>code                    |
| Bandwidth (Optional)               | 400 or 1020 Hz                                                                  |
| Harmonic Distortion                | Below -60 db below the 25<br>Watt carrier                                       |
| Enclosure                          | Weatherproof fiberglass<br>composite                                            |
| Working Conditions                 | -50° - +70°C, 0 - 100%<br>relative humidity                                     |
| Height                             | 22 in. (56cm)                                                                   |
| Width                              | 16 in. (41cm)                                                                   |
| Depth                              | 8 in. (21cm)                                                                    |
| Net Weight                         | 37 lbs. (17kg)                                                                  |
| Options                            | Auto Shutdown,<br>Identification Option                                         |
| Antenna Height                     | 25 ft. (7.6m) tall                                                              |
| Antenna Weight                     | 19 lbs. (9kg)                                                                   |