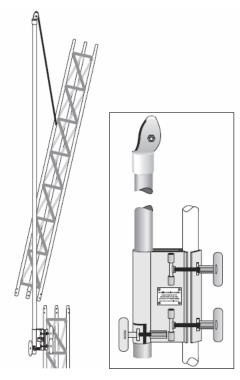

Erection Fixture:
2.5 in. sheave with 3/8 in. ID groove. For lifting tower sections during installations

SAC Installation Site in Malaysia

<u>Application:</u> The Installation Kit is designed for use with RG25 Symmetrical "T" Support Towers and Mast Antennas.

| PART                                                                                   | QUANTITY |
|----------------------------------------------------------------------------------------|----------|
| Safety Lanyard, 5 ft. Nylon with Safety Clips                                          | 1        |
| Safety Body Belt, Positioning Fall/Arrest                                              | 1        |
| Tool Pouch, for climbing belt                                                          | 1        |
| Hard Hat, Safety                                                                       | 2        |
| Hammer, ball peen 16oz (2.2kg)                                                         | 1        |
| Wrench, adjustable Crescent 12 in. (30cm)                                              | 2        |
| Wrench, 7/16 in. (1.1cm) combination                                                   | 2        |
| Wrench, 1/2 in. (1.3cm) combination                                                    | 2        |
| Hoist, power & pull 'come along' 1000 lb. (2200kg) capacity                            | 1        |
| Punch, alignment-drift 1/8 in. taper to 1/2 in.                                        | 1        |
| Rope, 1/2 in. (1.3cm) in diameter hemp, 250 ft. (76m)                                  | 1        |
| Snatch Block, 1/2 in. (1.3cm) diameter                                                 | 1        |
| Cable Grip Tool 1/8 in1/4 in. (.3cm6cm)                                                | 2        |
| Erection Fixture, 13 ft. (3.3m) aluminum pole, pulley and steel T grip mount mechanism | 1        |
| Gloves, leather                                                                        | 2 pair   |