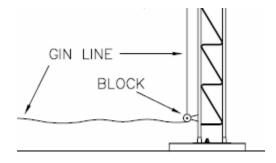

| PART                                                                                   | QUANTITY |
|----------------------------------------------------------------------------------------|----------|
| Safety Lanyard, 5 ft. Nylon with Safety Clips                                          | 1        |
| Safety Body Belt, Positioning Fall/Arrest                                              | 1        |
| Tool Pouch, for climbing belt                                                          | 1        |
| Hard Hat, Safety                                                                       | 2        |
| Hammer, ball peen 16oz (2.2kg)                                                         | 1        |
| Wrench, adjustable Crescent 12 in. (30cm)                                              | 2        |
| Wrench, 7/16 in. (1.1cm) combination                                                   | 2        |
| Wrench, 1/2 in. (1.3cm) combination                                                    | 2        |
| Hoist, power & pull 'come along' 1000 lb. (2200kg) capacity                            | 1        |
| Punch, alignment-drift 1/8 in. taper to 1/2 in.                                        | 1        |
| Rope, 1/2 in. (1.3cm) in diameter hemp, 250 ft. (76m)                                  | 1        |
| Snatch Block, 1/2 in. (1.3cm) diameter                                                 | 1        |
| Cable Grip Tool 1/8 in1/4 in. (.3cm6cm)                                                | 2        |
| Erection Fixture, 13 ft. (3.3m) aluminum pole, pulley and steel T grip mount mechanism | 1        |
| Gloves, leather                                                                        | 2 pair   |

<sup>\*</sup>Information provided is subject to change without notice

Snatch Block in use at ground level