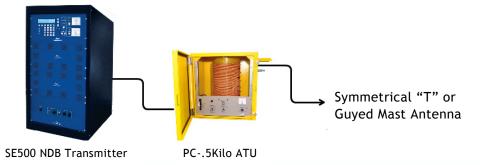

The unit is housed in a weatherproof aluminum enclosure for all-weather operation. Operating power is supplied by SAC transmitter or optional 100 - 265 VAC internal power supply.

The PC-.5Kilo Antenna Coupler is designed to operate with our SC500 DGPS Transmitter and SE500 NDB Transmitter.