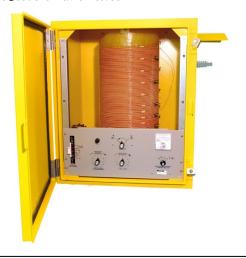

## **Application:**

The PC-.5kilo Antenna tuning unit is designed to match 700-1500pF / 2-25 ohms antenna load in the 190 to 535 kHz frequency range. RF input power is 1000 Watts continuous, 2000 Watts peak. The coupler has an auto-tune feature which automatically maintains system tuning during changing environmental conditions.

The unit is housed in a weatherproof aluminum enclosure for all-weather operation. Operating power is supplied by SAC transmitter or optional 100 - 265 VAC internal power supply.

The PC-.5Kilo Antenna Coupler is designed to operate with our SC500 DGPS Transmitter and SE500 NDB Transmitter.