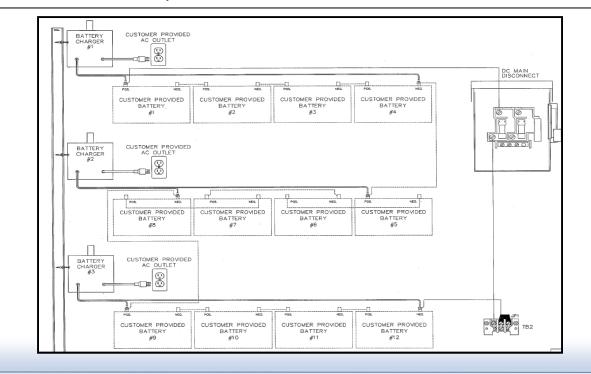

## Application:

Battery Standby provides DC backup power to the SE125 or SE250 in the event of main AC power failure.

48 VDC/20 Amp commercial battery charger ensures batteries are kept charged.

Four, 12VDC 100 Amp/hour batteries will provide at least 8 hours operation at full rated power. Batteries to be sourced locally.