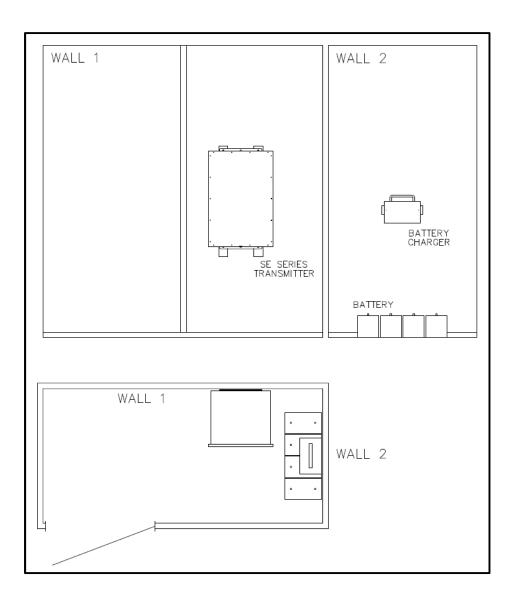

## Application:

Battery Standby provides DC backup power to the SE125 or SE250 in the event of main AC power failure.

48 VDC/20 Amp commercial battery charger ensures batteries are kept charged.

Four, 12VDC 100 Amp/hour batteries will provide at least 8 hours operation at full rated power. Batteries to be sourced locally.