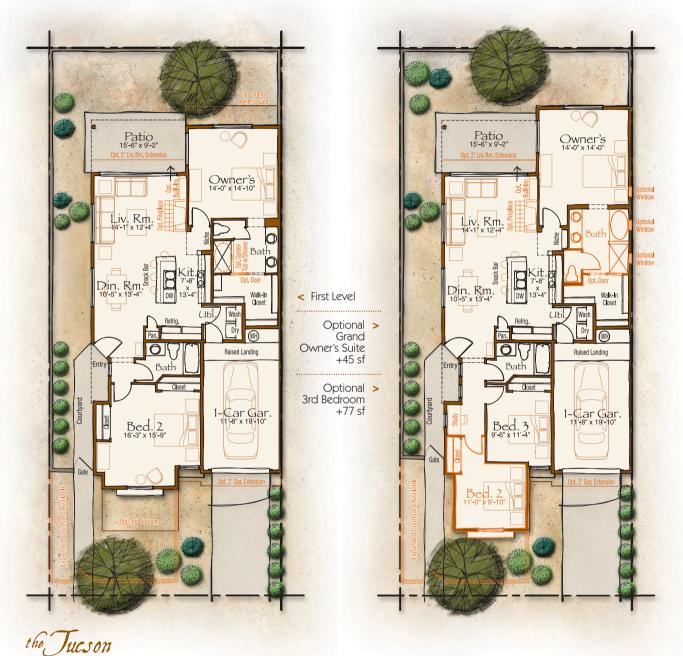

the Jucson

1,232 sf | 2 or 3 Beds | 2 Baths

Vibrant and versatile, just like its namesake city – this floor plan has the space you need with a host of details to charm you, like unique decorative tile and antique nickel lever hardware on the interior doors. Or step out into the fresh air with patio and courtyard options. You can even add a third bedroom. It's your call in the Tucson.

1,232 sf | 2 or 3 Beds | 2 Baths

Mesquite Homes 2940 North Swan, Suite 212 Tucson, Arizona 85712 PHONE (520) 750-7440 EMAIL Info@MesquiteHomesAZ.com www.MesquiteHomesAZ.com

All information contained herein was accurate at the time of publication. Plans, specifications, models and pricing subject to change without notice. Renderings are artist's conception, are not shown to scale and are not intended to show specific detailing. Floor plan dimensions are approximate and may vary due to normal construction tolerances. Some elements of the model homes are for demonstration only and are not included. Landscaping is artist's rendition for illustration purposes only and will not be included as depicted with completed home. No reproductions or other use of these plans may be made without express written consent. © 2009 Mesquite Homes ROC #254277