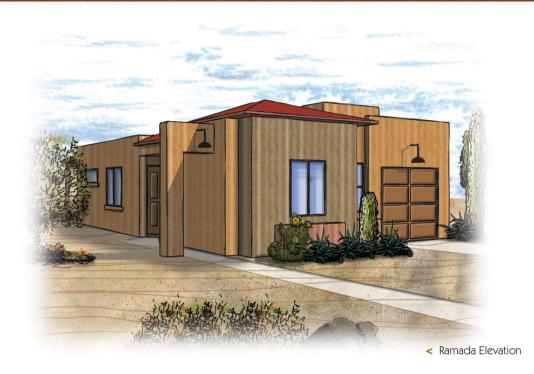

the Jucson

1,232 sf | 2 or 3 Beds | 2 Baths

Vibrant and versatile, just like its namesake city – this floor plan has the space you need with a host of details to charm you, like unique decorative tile and antique nickel lever hardware on the interior doors. Or step out into the fresh air with patio and courtyard options. You can even add a third bedroom. It's your call in the Tucson.