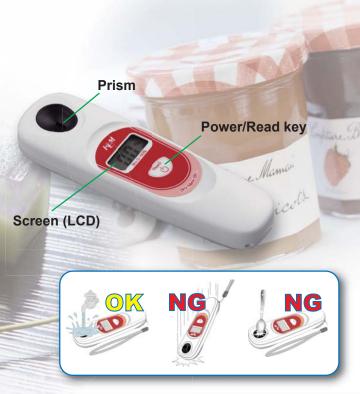

## One unit with all measurements!

Portable Brix Meter BX-1 is a handy portable brix meter which can be used anywhere with easy measurement.

After putting the sample on the prism, brix measurement will be displayed on the screen in 2 seconds.

## **Features**

One unit is applicable at the food field!

The wide measuring range makes it possible to measure all kinds of foods with Portable Brix Meter BX-1.

Easy use with only one hand!

Since it is possible to use with either hand, it is also convenient to use it with left hander.