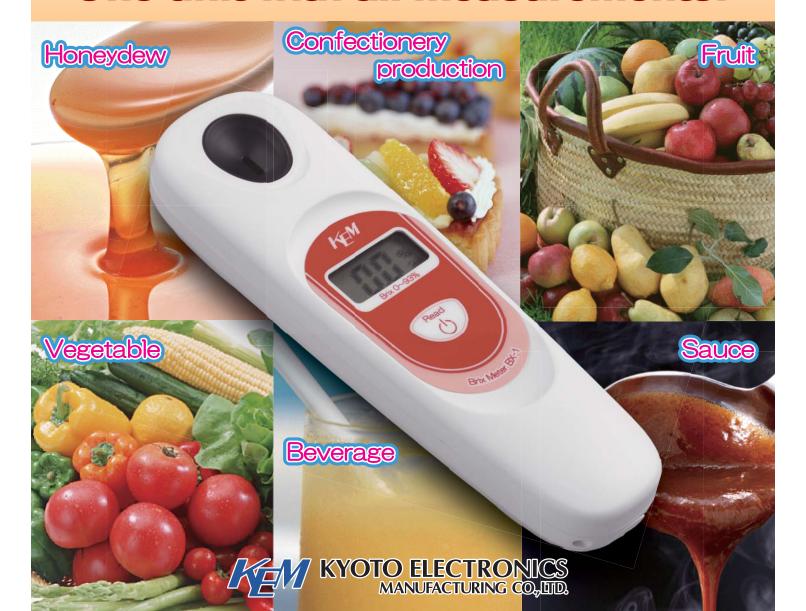

## One unit with all measurements!

Portable Brix Meter BX-1 is a handy portable brix meter which can be used anywhere with easy measurement.

After putting the sample on the prism, brix measurement will be displayed on the screen in 2 seconds.

## **Features**

One unit is applicable at the food field!

The wide measuring range makes it possible to measure all kinds of foods with Portable Brix Meter BX-1.

Easy use with only one hand!

Since it is possible to use with either hand, it is also convenient to use it with left hander.

## **Application Typical sample!**

| Fruits<br>Vegetables             | Oranges ·Apples ·Strawberries ·Grapes Peaches ·Cherries ·Grapefruits ·Pineapples Bananas ·Melons ·Lemons ·Tomatoes                         |
|----------------------------------|--------------------------------------------------------------------------------------------------------------------------------------------|
| Beverages<br>Alcoholic beverages | Juices •Tea •Cocoa •Sports drink     Café au lait •Milk product •Lactic acid     beverages •Carbonated drinks •Beer     •Whisky •Wine etc. |
| Foods                            | •Chocolate •Jelly •Pudding •Curry •Stew<br>•Soup etc.                                                                                      |
| Seasonings<br>Sugars             | •Soy sauce •Vinegar •Rice wine •Sauce<br>•Isomerized sugar •Glucose sugar •Syrup<br>•Synthetic sweetner etc.                               |