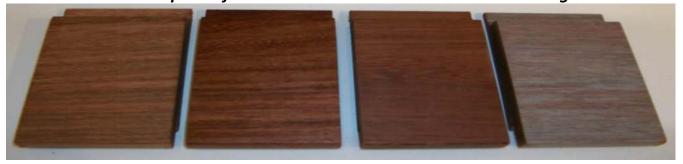

oice in rain screen siding

- Medium brown to reddish brown coloration with some lighter-colored striped graining and tropical figuring
- · Straight to medium interlocking grains
- · Ages to a silvery gray patina if left natural
- · Extremely strong, durable and stable
- Available in nominal siding sizes; 1x4, 1x6, 5/4x4 and 5/4x6
- Approved for use with Climate-Shield Rain Screen System™
- Mataverde® Premium Machiche Hardwood Siding is covered by a 25 year limited warranty against decay and insects

## <u>Technical Information for Machiche</u> <u>Hardwood Siding:</u>

- Density .897 g/cm3
- · Class A fire rating
- Sustainably harvested
- Available FSC® certified (FSC-CO23385)
- Requires carbide tools for milling and machining



## Finish options for Mataverde Machiche hardwood cladding