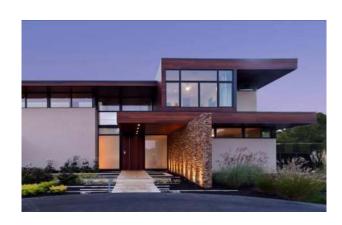

## Mataverde Premium Hardwood Siding

## MATAVERDE® PREMIUM 100% PURE FSC® MACHICHE SIDING

Mataverde® Premium Hardwood - The ultimate choice in rain screen siding

- Medium brown to reddish brown coloration with some lighter-colored striped graining and tropical figuring
- · Straight to medium interlocking grains
- · Ages to a silvery gray patina if left natural
- · Extremely strong, durable and stable
- Available in nominal siding sizes; 1x4, 1x6, 5/4x4 and 5/4x6
- Approved for use with Climate-Shield Rain Screen System™
- Mataverde® Premium Machiche Hardwood Siding is covered by a 25 year limited warranty against decay and insects