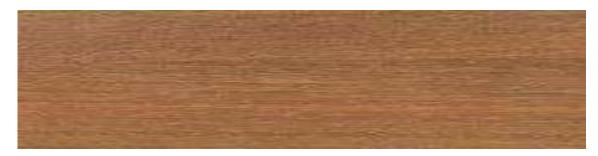

## MATAVERDE® PREMIUM 100% PURE FSC® MACHICHE SIDING

Mataverde® Premium Hardwood - The ultimate choice in rain screen siding

- Medium brown to reddish brown coloration with some lighter-colored striped graining and tropical figuring
- · Straight to medium interlocking grains
- · Ages to a silvery gray patina if left natural
- · Extremely strong, durable and stable
- Available in nominal siding sizes; 1x4, 1x6, 5/4x4 and 5/4x6
- Approved for use with Climate-Shield Rain Screen System™
- Mataverde® Premium Machiche Hardwood Siding is covered by a 25 year limited warranty against decay and insects