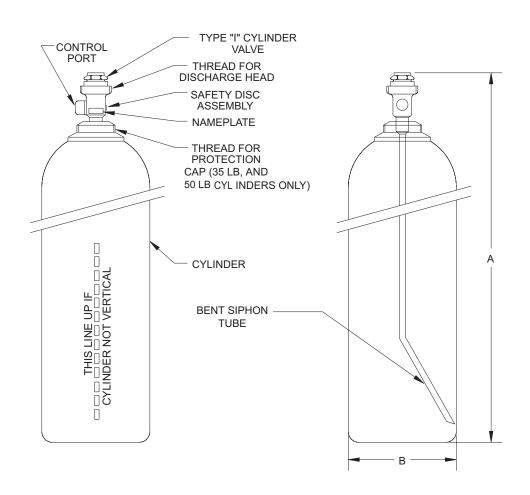

## CO<sub>2</sub> Component Description

**Kidde**Fire Systems

25 lb. thru 50 lb. Carbon Dioxide Cylinders, Bent Siphon Tube

Effective: April 2002

K-81-1020

MATERIALS

**CYLINDER: STEEL** 

VALVE: SEE K-81-1040 FOR 1/2" SIPHON TUBE: ALUMINUM

FOR ADDITIONAL DATA,

SEE K-81-1030

|  | PART<br>NUMBER | CYLINDER | VALVE<br>TYPE | А     | В     |
|--|----------------|----------|---------------|-------|-------|
|  | 870486         | 25 lb.   | 1/2"          | 30.0" | 8.50" |
|  | 982547         | 35 lb.   |               | 40.0" | 8.50" |
|  | 982548         | 50 lb.   |               | 55.0  | 8.50  |