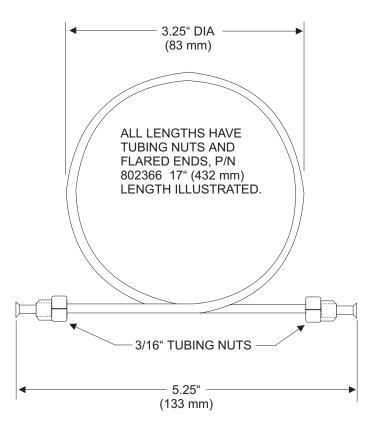

## **CO<sub>2</sub> Component Description**

Effective: April 2002 K-81-7070

MATERIALS TUBING: COPPER TUBING NUTS: BRASS

| PART<br>NUMBER | LENGTH        |
|----------------|---------------|
| 802366         | 17" (432 mm)  |
| 802367         | 46" (1188 mm) |
| 802486         | 12' (3.6 M)   |