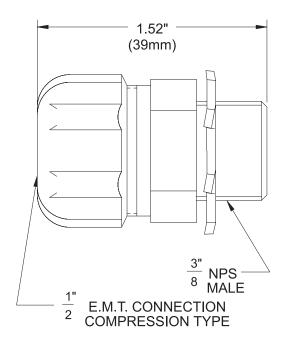

## **CO<sub>2</sub>** Component Description

Effective: April 2002 K-81-6120

P/N: 843837

MATERIAL: ZINC PLATED STEEL

This literature is provided for informational purposes only. KIDDE-FENWAL,INC. assumes no responsibility for the product's suitability for a particular application. The product must be properly applied to work correctly. If you need more information on this product, or if you have a particular problem or question, contact KIDDE-FENWAL INC., Ashland, MA 01721. Telephone: (508) 881-2000 Kidde Fire Systems 400 Main Street Ashland, MA 01721 USA Tel: (508) 881-2000 Fax: (508) 881-8920 http://www.kiddefiresystems.com