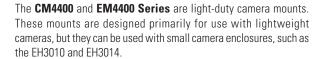

Equipped with an adjustable tilt table and cable feedthrough hole (video coaxial cable and two conductors for camera power), both mounts are capable of supporting up to 15 pounds (6.75 kg). The **CM4400** is for ceiling mount applications and the **EM4400** is for wall mount applications.

#### **MODELS**

CM4400 Light-duty ceiling J-mount with cable

feedthrough hole and manually adjustable tilt table. For use with lightweight cameras and

enclosures.

CM4450 Light-duty ceiling J-mount with cable