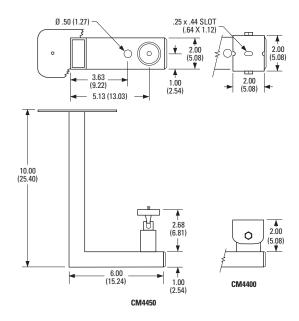

Equipped with an adjustable tilt table and cable feedthrough hole (video coaxial cable and two conductors for camera power), both mounts are capable of supporting up to 15 pounds (6.75 kg). The **CM4400** is for ceiling mount applications and the **EM4400** is for wall mount applications.

The **CM4450** and **EM4450** are light-duty camera mounts and are not recommended for use with enclosures. These mounts feature an adjustable swivel head with set screw for final positioning of the camera and cable feedthrough hole (video coaxial cable and two conductors for camera power). They are designed for use with cameras weighing up to 7 pounds (3.15 kg). The **CM4450** is for ceiling mount applications and the **EM4450** is for wall mount applications.

In addition, the **EM4400** and **EM4450** can be mounted directly to any single-outlet, standard junction box.

All mounts in this series are for indoor use only.

NOTE: VALUES IN PARENTHESES ARE CENTIMETERS; ALL OTHERS ARE INCHES.