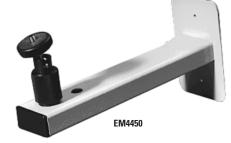

Equipped with an adjustable tilt table and cable feedthrough hole (video coaxial cable and two conductors for camera power), both mounts are capable of supporting up to 15 pounds (6.75 kg). The **CM4400** is for ceiling mount applications and the **EM4400** is for wall mount applications.

The **CM4450** and **EM4450** are light-duty camera mounts and are not recommended for use with enclosures. These mounts feature an adjustable swivel head with set screw for final positioning of the camera and cable feedthrough hole (video coaxial cable and two conductors for camera power). They are designed for use with cameras weighing up to 7 pounds (3.15 kg). The **CM4450** is for ceiling mount applications and the **EM4450** is for wall mount applications.

### **MECHANICAL**

Pan Adjustment Unlimited 360°
Tilt Adjustment ±90°

Locking Method

CM4400/EM4400 Three 1/4-20 hex head bolts CM4450/EM4450 Set screw secures swivel assembly

Camera Mounting

CM4400/EM4400 1/4-20 mounting bolt (supplied) CM4450/EM4450 1/4-20 threaded stud and nut

Enclosure Mounting Maximum Load

CM4400/EM4400 15 lb (6.75 kg) CM4450/EM4450 7 lb (3.15 kg)