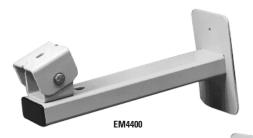

The **CM4450** and **EM4450** are light-duty camera mounts and are not recommended for use with enclosures. These mounts feature an adjustable swivel head with set screw for final positioning of the camera and cable feedthrough hole (video coaxial cable and two conductors for camera power). They are designed for use with cameras weighing up to 7 pounds (3.15 kg). The **CM4450** is for ceiling mount applications and the **EM4450** is for wall mount applications.

feedthrough hole and swivel head. For use

with lightweight cameras only.

EM4400 Light-duty wall mount with cable feedthrough hole and manually adjustable tilt table. For

use with lightweight cameras and enclosures.