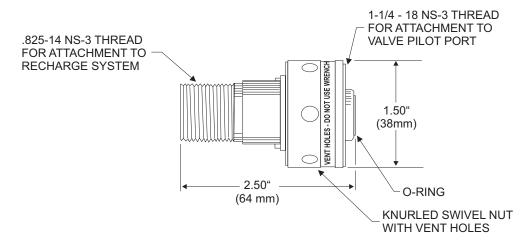

## CO<sub>2</sub> Component Description

**Kidde**Fire Systems

**Charging Accessories** 

Effective: April 2005

K-81-9110

## **CHARGE ADAPTER**



P/N: 933537

## **BLOW-OFF FIXTURE - TYPE "I" VALVE**



P/N: 930117

This literature is provided for informational purposes only. KIDDE-FENWAL,INC. assumes no responsibility for the product's suitability for a particular application. The product must be properly applied to work correctly.

If you need more information on this product, or if you have a particular problem or question, contact KIDDE-FENWAL INC., Ashland, MA 01721. Telephone: (508) 881-2000