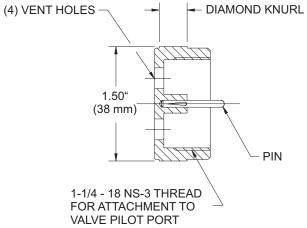

## **BLOW-OFF FIXTURE - TYPE "I" VALVE**

P/N: 930117

This literature is provided for informational purposes only. KIDDE-FENWAL,INC. assumes no responsibility for the product's suitability for a particular application. The product must be properly applied to work correctly.