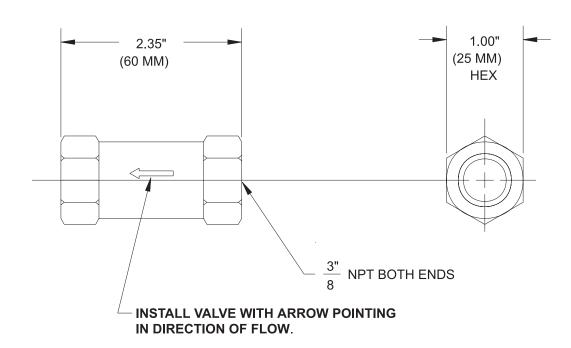

## 3/8" Check Valve

Effective: April 2002 K-81-5100

## MATERIALS BODY: BRASS SEAL: BUNA-N

TECHNICAL DATA WORKING PRESSURE: 0 TO 5000 PSI ( 0 TO 345 BARS) PROOF PRESSURE: 10,000 PSI (690 BARS) CRACKING PRESSURE: 2 TO 4 PSI (.14 TO .28 BARS) OPERATING TEMPERATURE: -40°F TO 250°F (-40°C TO 121°C)