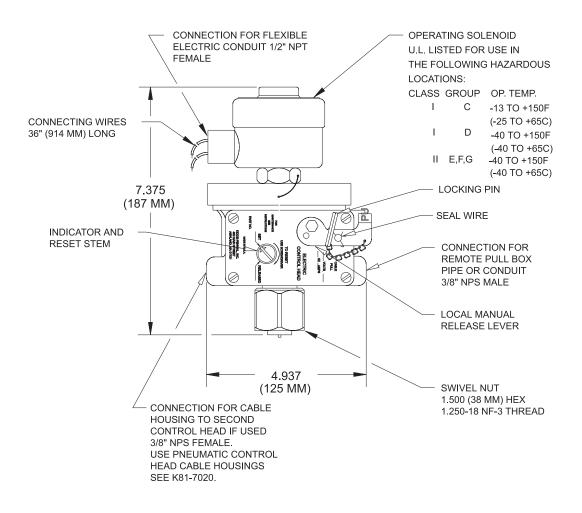

## CO<sub>2</sub> Component Description

**Electric and Cable Operated Control Head with Explosion Proof Solenoid** 

Effective: April 2002 **K-81-8040** 

| PART<br>NUMBER | CONTROL HEAD |                      |
|----------------|--------------|----------------------|
|                | VOLTAGE      | POWER<br>CONSUMPTION |
| 897494         | 24 VDC       | 33 WATTS             |
| 897560         | 120 VAC      | 15.4 WATTS           |