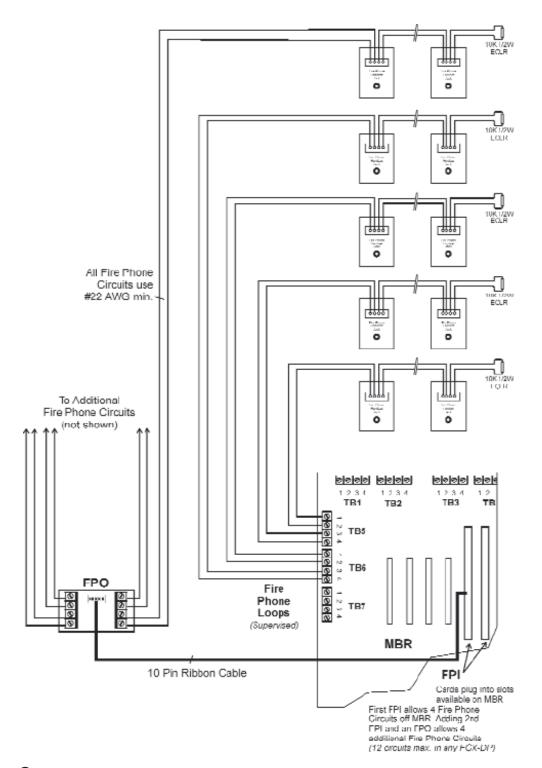

## **DESCRIPTION**

Fire Phone accessories give the FGX system two way communication capability.

Fire Phone jacks are mounted on a single gang plate.

Fixed telephone and warden stations are available in surface or flush mount cabinets with a keylock and break-glass panel.