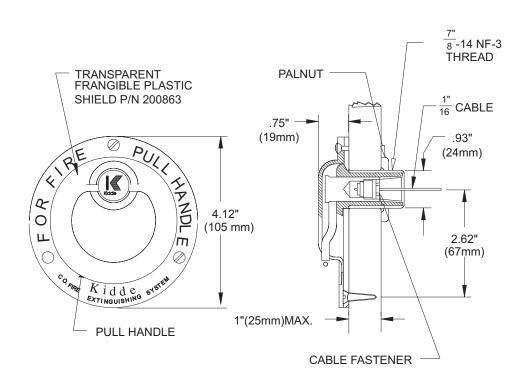

## CO<sub>2</sub> Component Description

**Kidde**Fire Systems

Flush Pull Box, Yacht Type

Effective: April 2002

K-81-6070

MATERIALS FRANGIBLE SHIELD: LUCITE BODY: BRASS HANDLE STAINLES STEEL

MOUNTING HARDWARE PROVIDED: 3-10-32 FLAT HEAD SCREWS - 1/2 (13 MM) LONG 3-NO. 10 FLAT HEAD WOOD SCREWS (SHOWN) 3/4" (19MM) LONG