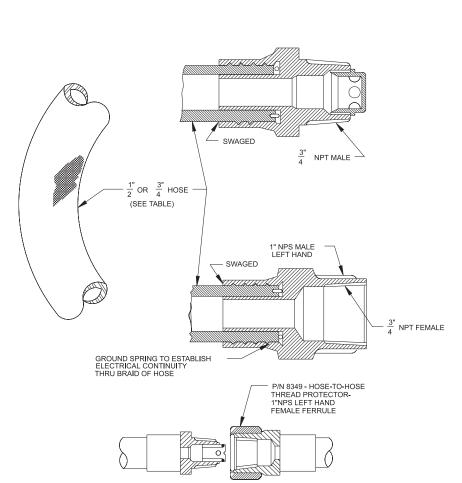

## **Hose Assembly**

Effective: April 2002 K-81-1200

| PART<br>NUMBER                       | HOSE<br>SIZE                 | LENGTH               |                            |
|--------------------------------------|------------------------------|----------------------|----------------------------|
|                                      |                              | FT                   | М                          |
| 907757<br>961966<br>918990<br>918435 | 1/2"<br>1/2"<br>3/4"<br>3/4" | 25<br>50<br>25<br>50 | 7.6<br>15.2<br>7.6<br>15.2 |

DETAIL - HOSE-TO-HOSE CONNECTION

## MATERIALS HOSE: SYNTHETIC RUBBER WITH BRAIDED STEEL RE-INFORCEMENT TESTED TO 6000 PSI (414 BARS) COUPLING BRASS

This literature is provided for informational purposes only. KIDDE-FENWAL,INC. assumes no responsibility for the product's suitability for a particular application. The product must be properly applied to work correctly. If you need more information on this product, or if you have a particular problem or question,