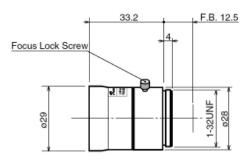

| 8.0mm 34 Degree Field of View Lense |                                         |
|-------------------------------------|-----------------------------------------|
| Focal Length:                       | 8.0mm                                   |
| Max Relative Aperture:              | 1:1.2                                   |
| Iris:                               | Without Iris                            |
| Focus:                              | Manual                                  |
| Mount:                              | CS Mount                                |
| Angular Field of View:              | 34° x 25°                               |
| Min Object Distance:                | 0.1m (from Front Vertex)                |
| Optical Back Focal Distance:        | 10.7mm (in Air)                         |
| Operating Temperature:              | -10 to 50 °C (14 to 122 °F)             |
| Size:                               | 29mm (D) x 33.2mm (L) (1.2 in x 1.3 in) |
| Weight:                             | 35 g (1.2 oz)                           |