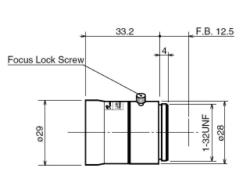

## **SPECIFICATIONS**

| 2.8mm 82 Degree Field of View Lense |                                         |
|-------------------------------------|-----------------------------------------|
| Focal Length:                       | 2.8mm                                   |
| Max Relative Aperture:              | 1:1.3                                   |
| Iris:                               | Without Iris                            |
| Focus:                              | Manual                                  |
| Mount:                              | CS Mount                                |
| Angular Field of View:              | 82° x 61.5°                             |
| Min Object Distance:                | 0.1m (from Front Vertex)                |
| Optical Back Focal Distance;        | 8.5mm (in Air)                          |
| Operating Temperature;              | -10 to 50 °C (14 to 122 °F)             |
| Size:                               | 29mm (D) x 33.2mm (L) (1.2 in x 1.3 in) |
| Weight:                             | 35 g (1.2 oz)                           |