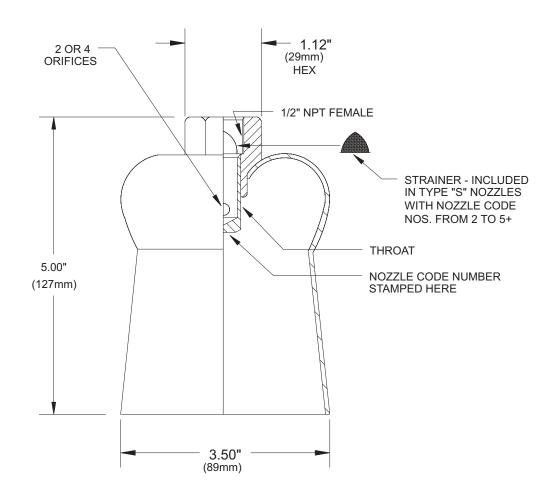

## MATERIALS NOZZLE: COLD ROLLED STEEL THROAT: BRASS STRAINER: MONEL

AVAILABLE FINISHES (NOZZLE ONLY) 1. RED PAINT 2. ZINC PLATED

This literature is provided for informational purposes only. KIDDE-FENWAL,INC. assumes no responsibility for the product's suitability for a particular application. The product must be properly applied to work correctly. If you need more information on this product, or if you have a particular problem or question, contact KIDDE-FENWAL INC., Ashland, MA 01721. Telephone: (508) 881-2000 Kidde Fire Systems 400 Main Street Ashland, MA 01721 USA Tel: (508) 881-2000 Fax: (508) 881-8920 http://www.kiddefiresystems.com