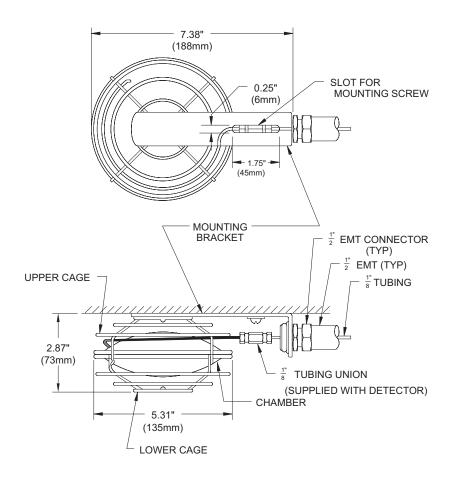

## CO<sub>2</sub> Component Description

**Pneumatic Heat Detector, Industrial** 

Effective: April 2002

K-81-7030

P/N: 840845

MATERIALS
CAGES, CHAMBERS, & MOUNTNG BRACKET: STEEL
FINISH: RED PAINT

This literature is provided for informational purposes only. KIDDE-FENWAL,INC. assumes no responsibility for the product's suitability for a particular application. The product must be properly applied to work correctly.