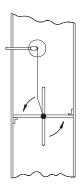

## INSTALLATION DETAIL

**VERTICAL DUCT DAMPER** 

WINDOW-EITHER WEIGHTED OR OFF BALANCE

SWINGING DOOR-SELF CLOSING

HORIZONTAL DUCT DAMPER

SPRING LOADED LIQUID OR GAS SHUTOFF VALVE

SLIDING DOOR

This literature is provided for informational purposes only. KIDDE-FENWAL,INC. assumes no responsibility for the product's suitability for a particular application. The product must be properly applied to work correctly.