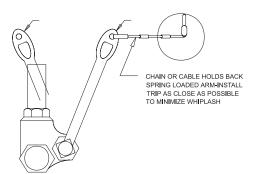

## INSTALLATION DETAIL

**VERTICAL DUCT DAMPER** 

WINDOW-EITHER WEIGHTED OR OFF BALANCE

SWINGING DOOR-SELF CLOSING

HORIZONTAL DUCT DAMPER

SPRING LOADED LIQUID OR GAS SHUTOFF VALVE

SLIDING DOOR

This literature is provided for informational purposes only. KIDDE-FENWAL,INC. assumes no responsibility for the product's suitability for a particular application. The product must be properly applied to work correctly.