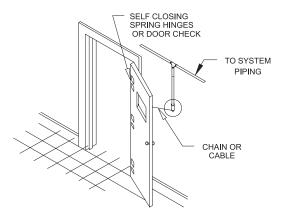

## INSTALLATION DETAIL

**VERTICAL DUCT DAMPER** 

WINDOW-EITHER WEIGHTED OR OFF BALANCE

SWINGING DOOR-SELF CLOSING

HORIZONTAL DUCT DAMPER

SPRING LOADED LIQUID OR GAS SHUTOFF VALVE

SLIDING DOOR

This literature is provided for informational purposes only. KIDDE-FENWAL,INC. assumes no responsibility for the product's suitability for a particular application. The product must be properly applied to work correctly.