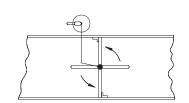

## INSTALLATION DETAIL

**VERTICAL DUCT DAMPER** 

WINDOW-EITHER WEIGHTED OR OFF BALANCE

SWINGING DOOR-SELF CLOSING

HORIZONTAL DUCT DAMPER

SPRING LOADED LIQUID OR GAS SHUTOFF VALVE

SLIDING DOOR

This literature is provided for informational purposes only. KIDDE-FENWAL,INC. assumes no responsibility for the product's suitability for a particular application. The product must be properly applied to work correctly.