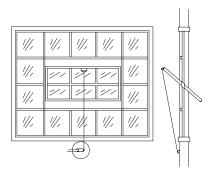

## INSTALLATION DETAIL

**VERTICAL DUCT DAMPER** 

WINDOW-EITHER WEIGHTED OR OFF BALANCE

SWINGING DOOR-SELF CLOSING

HORIZONTAL DUCT DAMPER

SPRING LOADED LIQUID OR GAS SHUTOFF VALVE

SLIDING DOOR

This literature is provided for informational purposes only. KIDDE-FENWAL,INC. assumes no responsibility for the product's suitability for a particular application. The product must be properly applied to work correctly.