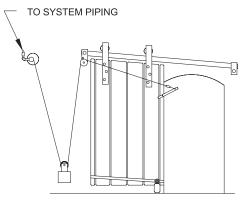

## INSTALLATION DETAIL

**VERTICAL DUCT DAMPER** 

WINDOW-EITHER WEIGHTED OR OFF BALANCE

SWINGING DOOR-SELF CLOSING

HORIZONTAL DUCT DAMPER

SPRING LOADED LIQUID OR GAS SHUTOFF VALVE

SLIDING DOOR

This literature is provided for informational purposes only. KIDDE-FENWAL,INC. assumes no responsibility for the product's suitability for a particular application. The product must be properly applied to work correctly.