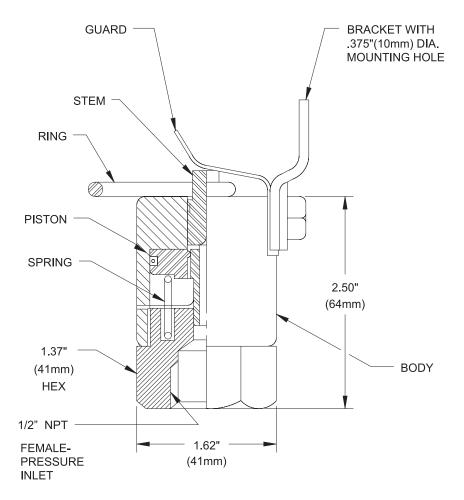

## MATERIALS BODY, BRACKET & PISTON: BRASS GUARD, STEM, RING & SPRING: STAINLESS STEEL

| MAXIMUM LOAD        |                  |
|---------------------|------------------|
| ON RING:            | 100 LB. (45 KG)  |
| MINIMUM NOMINAL     |                  |
| OPERATING PRESSURE: | 50PSI (3.5 BARS) |