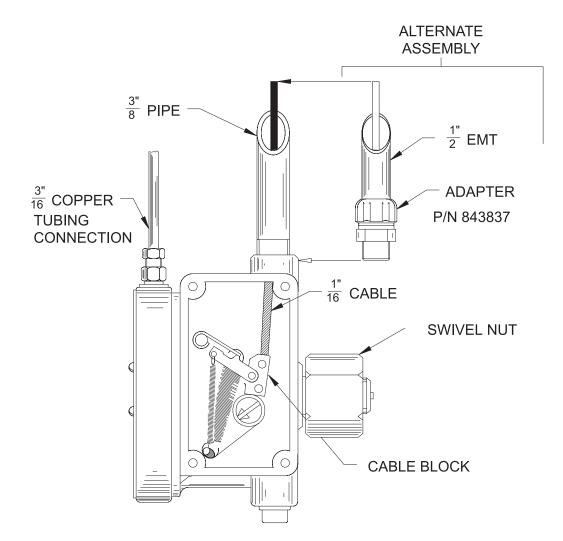

## **Single Pneumatic Control Head**

Effective: April 2002 K-81-7011

This literature is provided for informational purposes only. KIDDE-FENWAL,INC. assumes no responsibility for the product's suitability for a particular application. The product must be properly applied to work correctly. If you need more information on this product, or if you have a particular problem or question, contact KIDDE-FENWAL INC., Ashland, MA 01721. Telephone: (508) 881-2000 Kidde Fire Systems 400 Main Street Ashland, MA 01721 USA Tel: (508) 881-2000 Fax: (508) 881-8920 http://www.kiddefiresystems.com