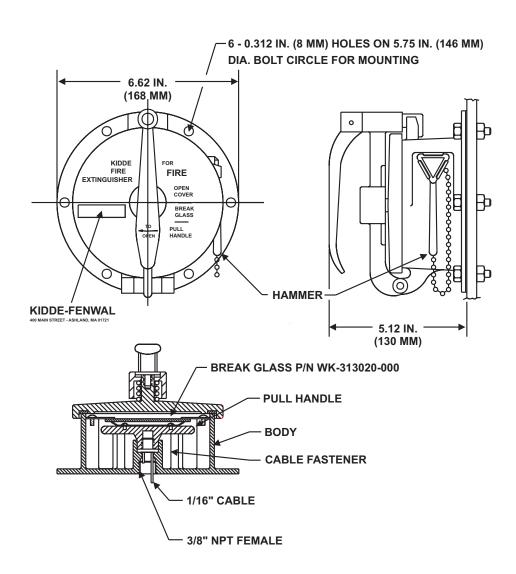

## CO<sub>2</sub> Component Description

**Watertight Pull Box** 

Effective: April 2005

K-81-6060

P/N: 870087

## FINISH: RED PAINT WITH BLACK RAISED LETTERS

APPROVED BY NAVY DEPT. AS PER BU. SHIPS LETTER DD 692/593/CV 9/593 (648) OF 4-13-44 BU. SHIPS DWG 59300-551627

This literature is provided for informational purposes only. KIDDE-FENWAL,INC. assumes no responsibility for the product's suitability for a particular application. The product must be properly applied to work correctly.