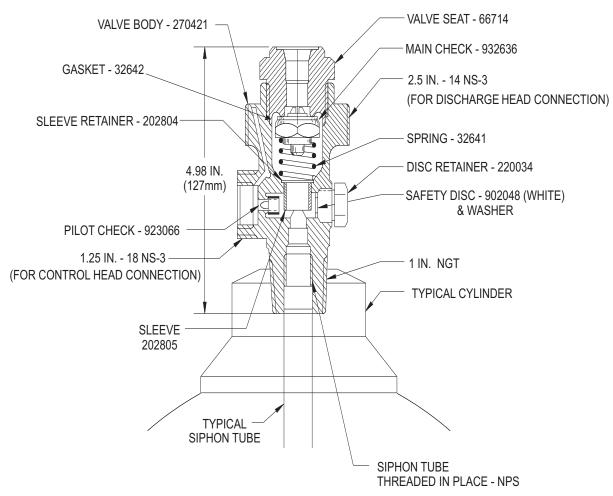

## CO<sub>2</sub> Component Description

Type "I" Cylinder Valve, 1/2-in. With Typical Cylinder

Effective: March 2011

K-81-1040

P/N: 981372

## **MATERIALS**:

VALVE BODY: BRASS
VALVE SEAT: BRASS
SLEEVE: BRASS
SLEEVE RETAINER: BRASS

MAIN CHECK: BRASS WITH RUBBER SEAT

PILOT CHECK: STAINLESS STEEL WITH RUBBER SEAT