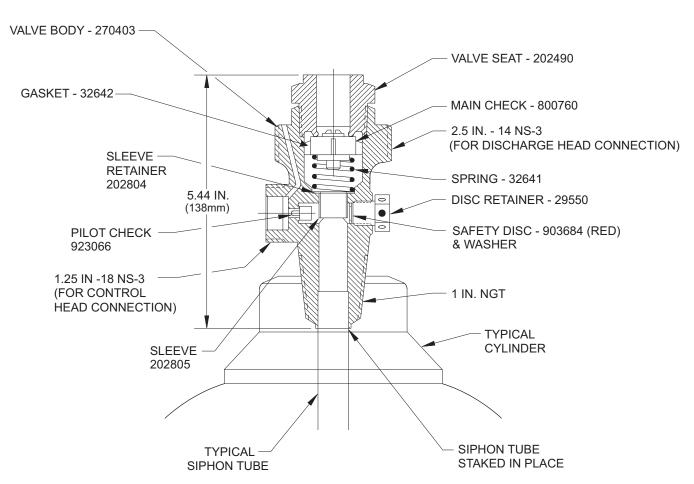

## CO<sub>2</sub> Component Description

Type "I" Cylinder Valve, 5/8-in. With Typical Cylinder

Effective: March 2011 **K-81-1050** 

## MATERIALS:

| BRASS                            |
|----------------------------------|
| BRASS                            |
| BRASS                            |
| BRASS                            |
| BRASS WITH RUBBER SEAT           |
| STAINLESS STEEL WITH RUBBER SEAT |
|                                  |

PRESSURE RATING: WORKING = 2300 PSIG (158 BAR) HYDROSTATIC = 6000 PSIG (413 BAR)

This literature is provided for informational purposes only. KIDDE-FENWAL, INC. assumes no responsibility for the product's suitability for a particular application. The product must be properly applied to work correctly. If you need more information on this product, or if you have a particular problem or question, contact KIDDE-FENWAL, INC., Ashland, MA 01721. Telephone: (508) 881-2000.