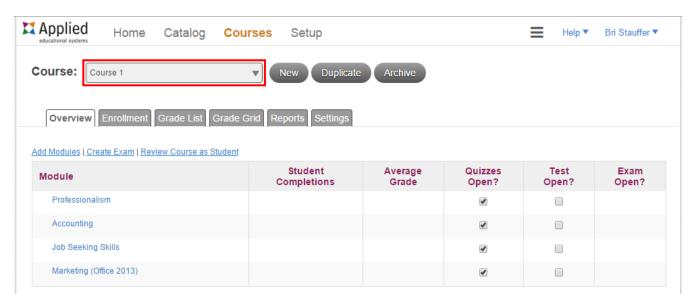

Start by selecting your finished course.

#### To Duplicate Your Course (Make a New Copy):

1. Click the **Duplicate Button** on the Overview tab.

- 2. Name the New Course.
- 3. Choose if you want to Archive the old course.
- (Only Archive after you have recorded all student grades)
- 4. Click **Create** to create the new course.