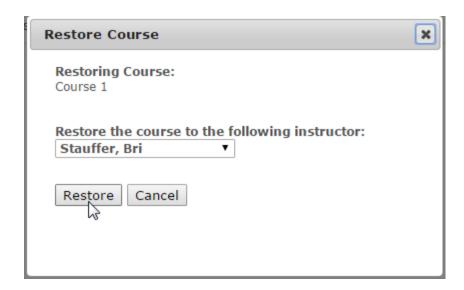

# 4. Clicking Restore will open a dialog box. Choose the instructor the course belongs to. Click **Restore**

The course is now back in your Courses List and all student data is intact!

If you have any questions about archiving, duplicating, or restoring courses, contact us at: