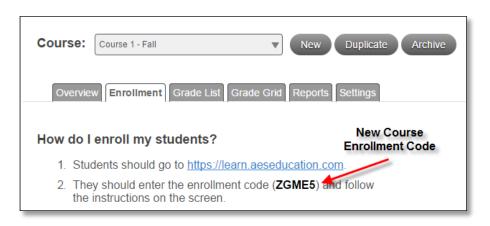

### You will now see the newly created course in your course list!

It will have the same modules as your old course since it is a copy.

The only difference is that there is a new enrollment code for your students.

Make sure you remember to use the new code.