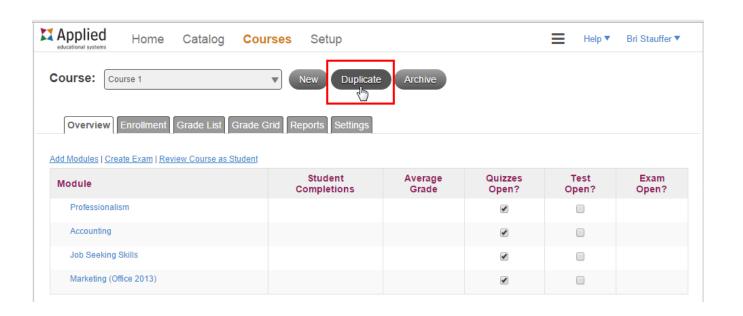

#### To Duplicate Your Course (Make a New Copy):

1. Click the **Duplicate Button** on the Overview tab.

- 2. Name the New Course.
- 3. Choose if you want to Archive the old course.
- (Only Archive after you have recorded all student grades)
- 4. Click **Create** to create the new course.