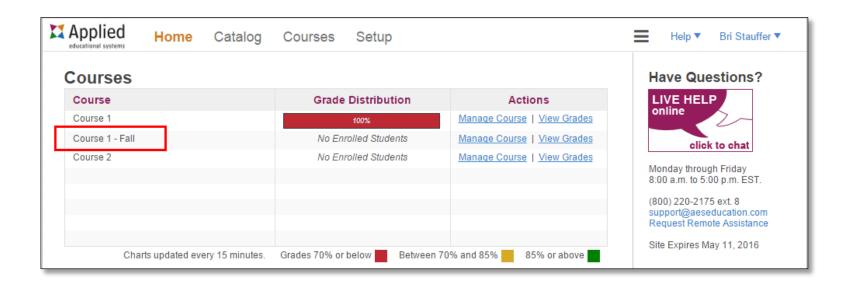

### Clean Up Old Courses

At the end of a marking period or semester, a good way to manage your licenses is to Archive or Duplicate your finished course.

If you will be teaching the exact same course to new students, Duplicate the course. If you will not be teaching it again, Archive it.

Start by selecting your finished course.

### You will now see the newly created course in your course list!

It will have the same modules as your old course since it is a copy.

The only difference is that there is a new enrollment code for your students.