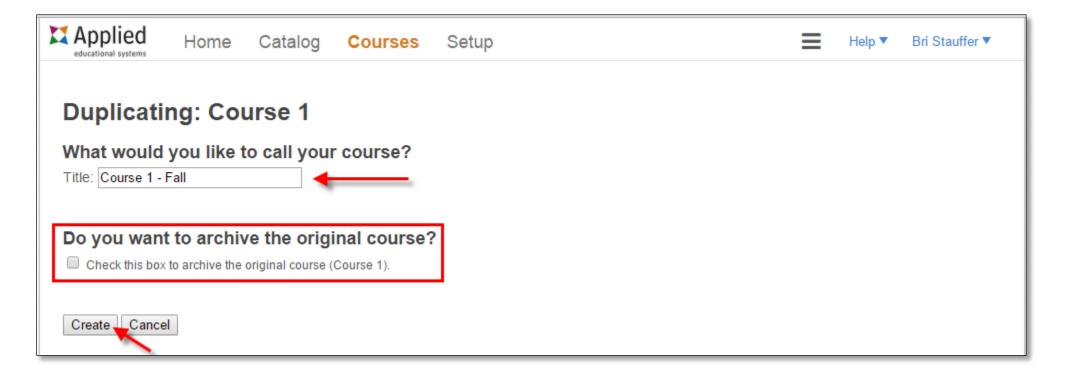

#### To Duplicate Your Course (Make a New Copy):

1. Click the **Duplicate Button** on the Overview tab.

- 2. Name the New Course.
- 3. Choose if you want to Archive the old course.
- (Only Archive after you have recorded all student grades)
- 4. Click **Create** to create the new course.

### You will now see the newly created course in your course list!

It will have the same modules as your old course since it is a copy.

The only difference is that there is a new enrollment code for your students.

Make sure you remember to use the new code.