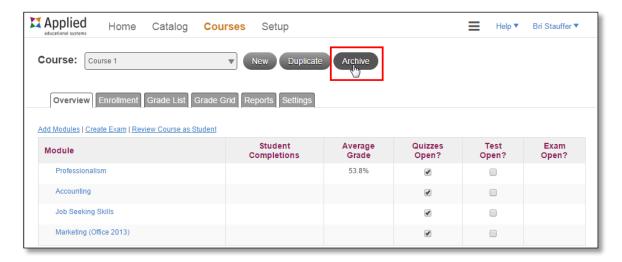

#### To Archive Your Course (without making a copy):

1. Click the **Archive Button** on the Overview tab.

2. A dialog box will appear, click Yes to archive the course.