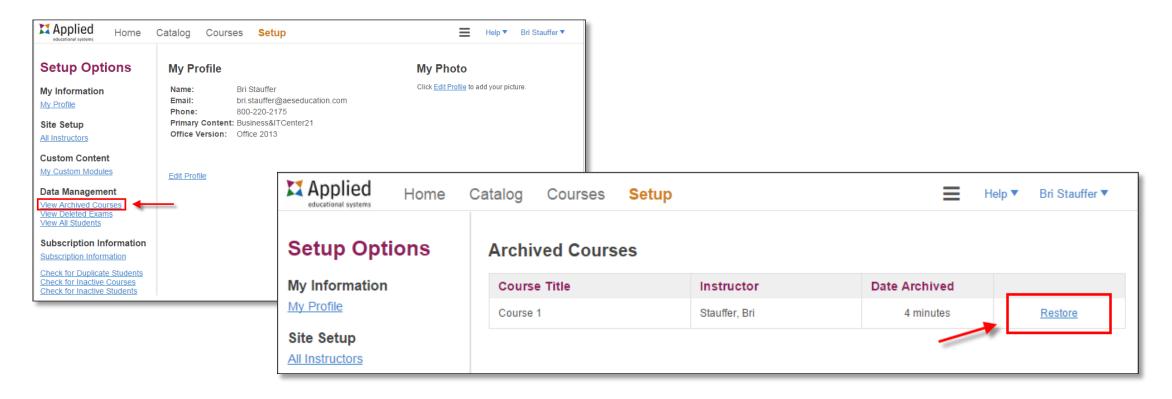

# If you need to access student data from an archived course, you can easily restore it.

1. Click **Setup** at the top of your screen. This will take you to your Setup Options

- 2. On the Setup Options screen, click **View Archived Courses** on the left side. This will show a list of your archived courses.
- 3. Locate the course and click **Restore**

# 4. Clicking Restore will open a dialog box. Choose the instructor the course belongs to. Click **Restore**

The course is now back in your Courses List and all student data is intact!

If you have any questions about archiving, duplicating, or restoring courses, contact us at: