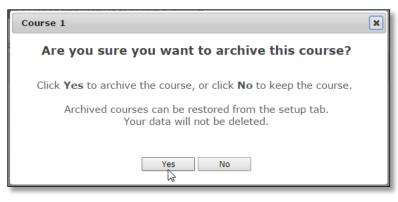

#### To Archive Your Course (without making a copy):

1. Click the **Archive Button** on the Overview tab.

2. A dialog box will appear, click Yes to archive the course.