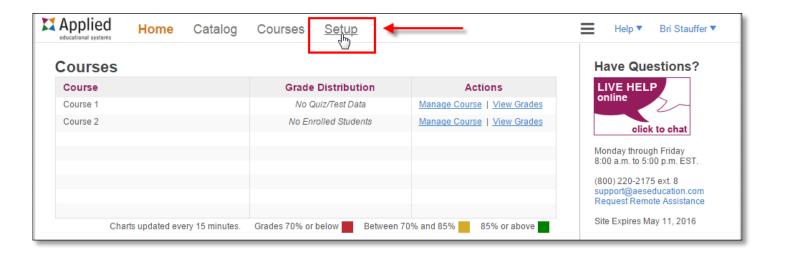

# If you need to access student data from an archived course, you can easily restore it.

1. Click **Setup** at the top of your screen. This will take you to your Setup Options

- 2. On the Setup Options screen, click **View Archived Courses** on the left side. This will show a list of your archived courses.
- 3. Locate the course and click **Restore**