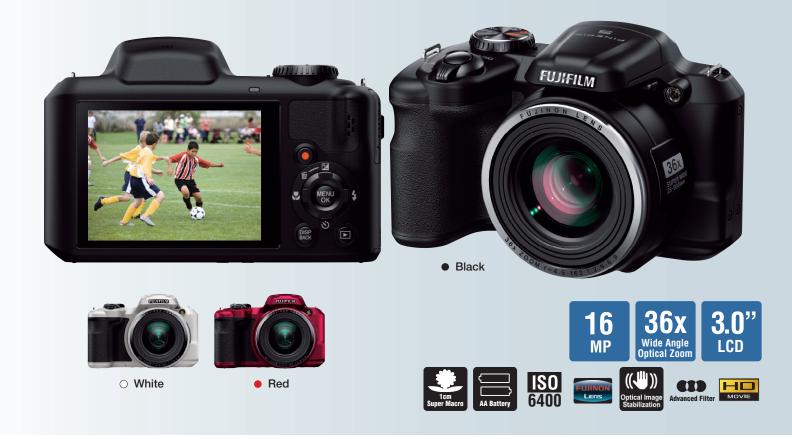

## FUJIFILM

# FINEPIX S8600

## Fujinon 36x Optical Zoom (25mm-900mm)\* & Super Macro.

\* 35mm format equivalent.

FUJINON zoom lenses with fast apertures of f/2.9-6.9 With 14 elements in 10 groups, the lens combines aspherical and ED elements to good effect for reduced aberration and superior image quality. With Super-Macro Mode capturing subjects as close as 1cm from the lens, the FinePix S8600 seamlessly covers an enormous focal range with no need to ever change lenses.

Compact body with a 36x zoom.

Fujifilm' s newly developed 3-step collapsible lens has enabled the compact storage of a huge 36x zoom lens in this small body. This is a particularly portable camera, ensuring long-zoom magnification photography can be instantly accessible at all times.

HD Movie. (720p/30fps)

**HD** Movie

with 36 x zoom!

Movie scene recognition ensures that settings are optimized according to your subject.HD Movie shares your memories with family on the big screen, using the mini HDMI connector.

#### One Touch Movie Recording Button.

A one-touch Movie Recording Button enables you to capture all the action in HD.

**AA Battery.** 

AA Battery compatible

which is available anywhere.

### Advanced Filter.

A selection of ten special filters lets you create distinctive photo effects. Filter effects can be verified on the LCD monitor to ensure you get exactly the results you're shooting for.