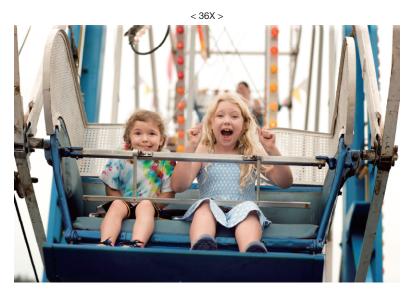

## Fujinon 36x Optical Zoom (25mm-900mm)\* & Super Macro.

\* 35mm format equivalent.

FUJINON zoom lenses with fast apertures of f/2.9-6.9 With 14 elements in 10 groups, the lens combines aspherical and ED elements to good effect for reduced aberration and superior image quality. With Super-Macro Mode capturing subjects as close as 1cm from the lens, the FinePix S8600 seamlessly covers an enormous focal range with no need to ever change lenses.

Compact body with a 36x zoom.

Fujifilm' s newly developed 3-step collapsible lens has enabled the compact storage of a huge 36x zoom lens in this small body. This is a particularly portable camera, ensuring long-zoom magnification photography can be instantly accessible at all times.