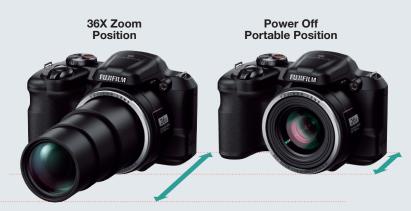

## Fujinon 36x Optical Zoom (25mm-900mm)\* & Super Macro.

\* 35mm format equivalent.

FUJINON zoom lenses with fast apertures of f/2.9-6.9 With 14 elements in 10 groups, the lens combines aspherical and ED elements to good effect for reduced aberration and superior image quality. With Super-Macro Mode capturing subjects as close as 1cm from the lens, the FinePix S8600 seamlessly covers an enormous focal range with no need to ever change lenses.

Compact body with a 36x zoom.

Fujifilm' s newly developed 3-step collapsible lens has enabled the compact storage of a huge 36x zoom lens in this small body. This is a particularly portable camera, ensuring long-zoom magnification photography can be instantly accessible at all times.