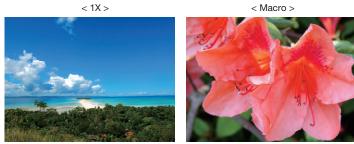

## Fujinon 36x Optical Zoom (25mm-900mm)\* & Super Macro.

\* 35mm format equivalent.

FUJINON zoom lenses with fast apertures of f/2.9-6.9 With 14 elements in 10 groups, the lens combines aspherical and ED elements to good effect for reduced aberration and superior image quality. With Super-Macro Mode capturing subjects as close as 1cm from the lens, the FinePix S8600 seamlessly covers an enormous focal range with no need to ever change lenses.