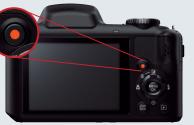

#### One Touch Movie Recording Button.

A one-touch Movie Recording Button enables you to capture all the action in HD.

**AA Battery.** 

AA Battery compatible

which is available anywhere.