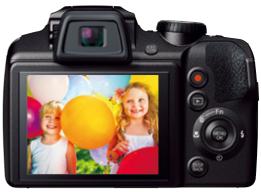

#### High Resolution (920K-dot) EVF and 16.2 megapixel CMOS Sensor

The high-resolution (920K-dot) electronic viewfinder allows you to frame images precisely.

16.2 megapixel backlit CMOS sensor delivers high-quality images in low light, continuous shooting of 10.0fps and quick response.