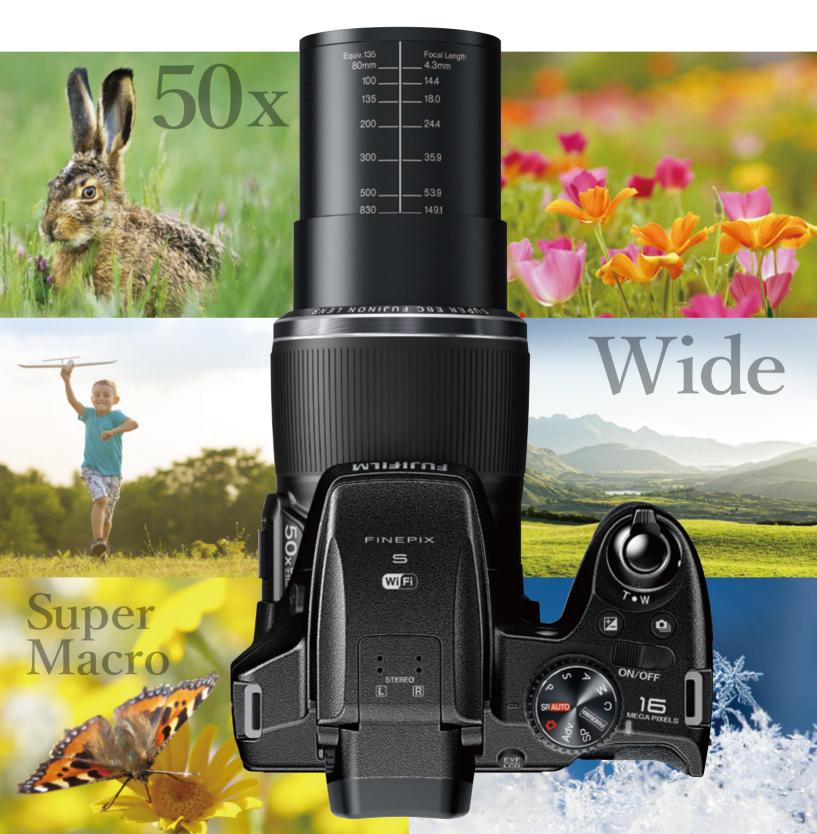

## Powerful zoom and Super Macro

50x Fujinon optical zoom lens (24mm - 1200mm)\* covers an enormous focal range with no need to ever change lenses.

\* 35mm format equivalent

### Totally control camera shake at high magnification

The 3.0-stop\* lens shift optical image stabilization system reduces camera shake even when shooting sports, nightscapes and ultra telephoto shots.

#### High Resolution (920K-dot) EVF and 16.2 megapixel CMOS Sensor

The high-resolution (920K-dot) electronic viewfinder allows you to frame images precisely.

16.2 megapixel backlit CMOS sensor delivers high-quality images in low light, continuous shooting of 10.0fps and quick response.

## Advanced Filter and SR AUTO

**▼** Others Tov Camera, Pop Color, Soft Focus, Low-Key, High-Key, Miniature. Cross Screen, Fish-Eye

[Advanced Filter] 11 special filters offer a variety of picture taking effects. [SR AUTO] Scenes are automatically detected and the appropriate camera settings selected: Portrait, Landscape, Night, Macro, Night Portrait, and Backlit Portrait.