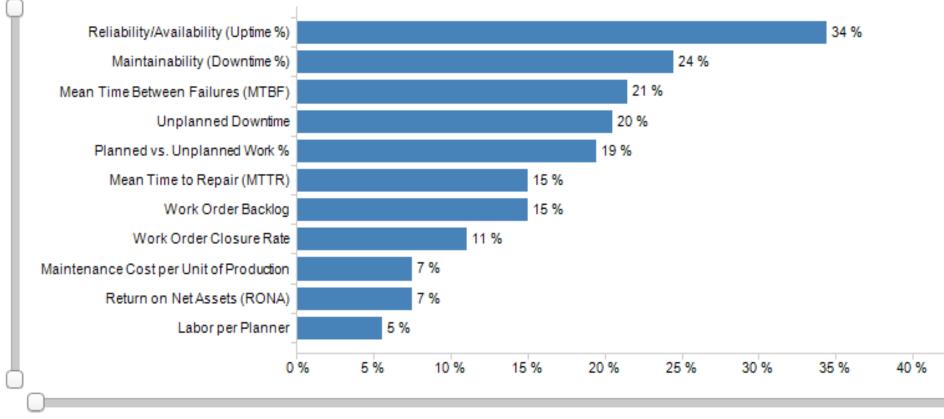

#### In which APM metrics do you know your organization's performance?

% Total Respondents