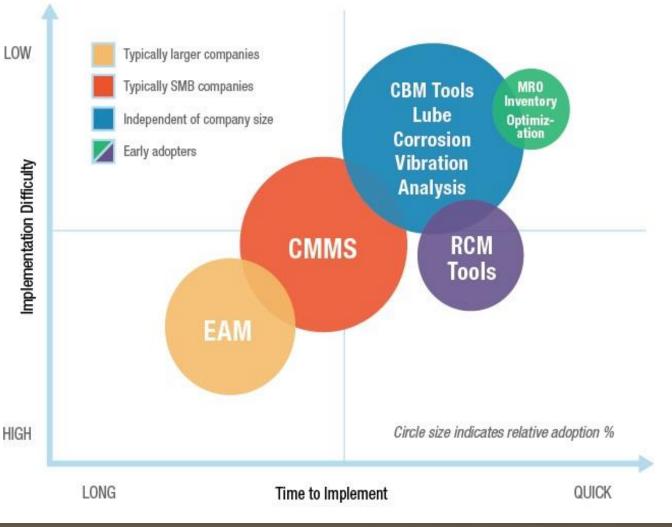

## **APM Research Vision – Smart Connected Assets**

#### **SMART CONNECTED ASSETS**

**REAL TIME → PREDICTIVE → AUTONOMOUS** 

FF

₽. #

Converged Sensors, Instrumentation, Controls, and Assets

#### AWARE OF AND CAN REACT TO:

Design and Configuration Internal and External Operating Conditions Past Performance Predicted Future Failure MRO Inventory (Internal and External) Raw Material Supplier Performance Customer Requirements Environmental Impact