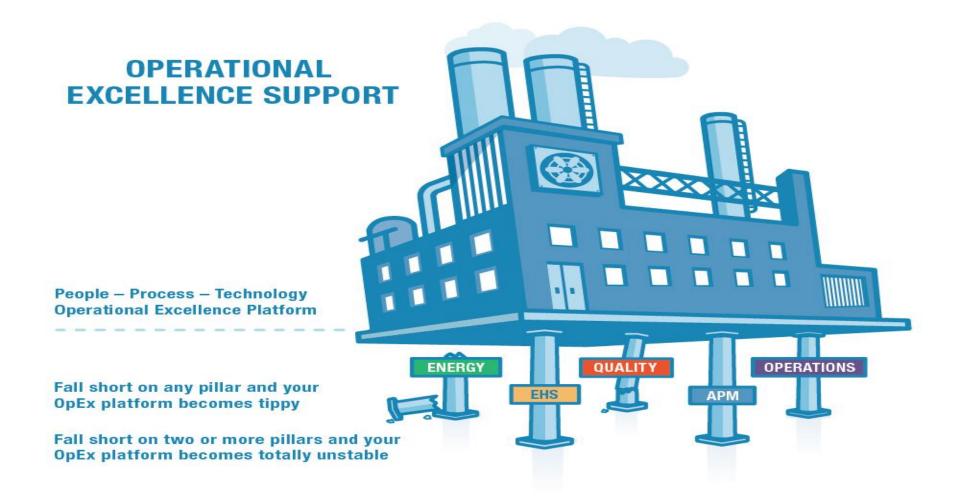

# APM Research Vision: APM & Operational Excellence

Failure In Any Leg Creates Instability/ Failure In Two Or More Creates Disaster