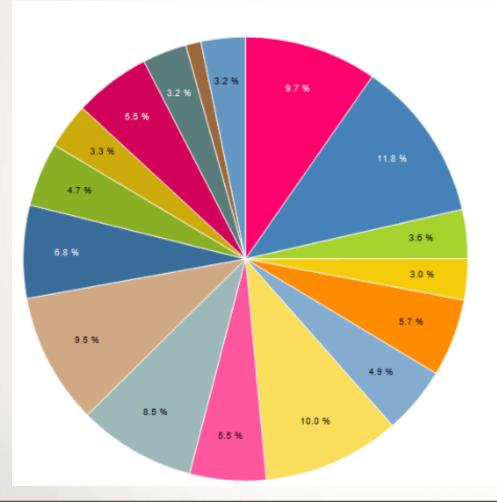

#### In which APM metrics do you know your organization's performance?

% Total Respondents