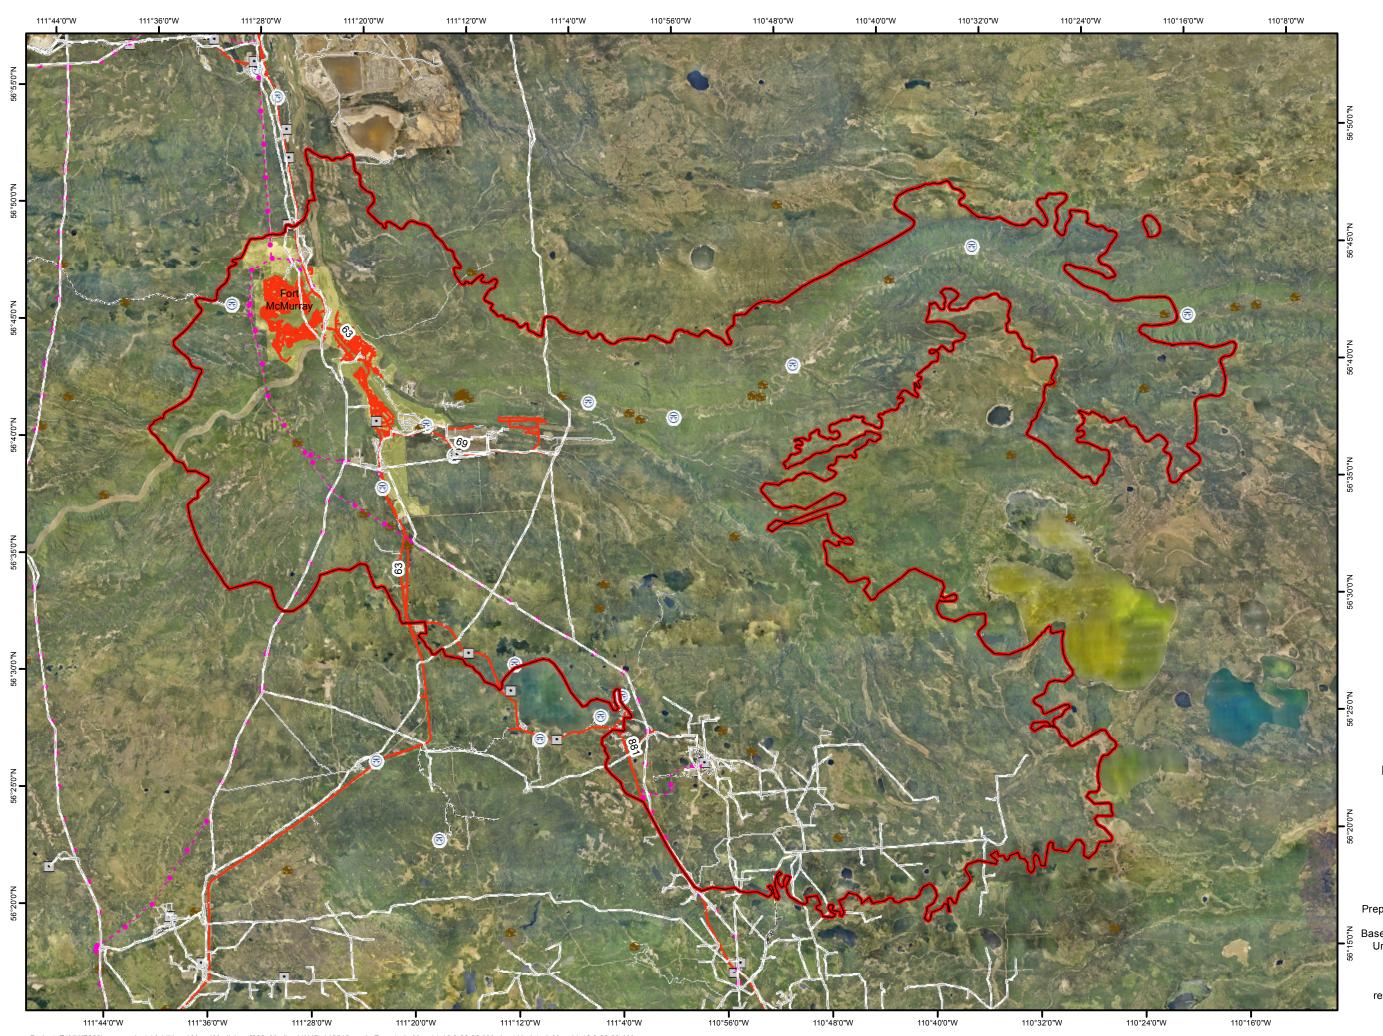

## Horse River Fire (MWF-009)

May 14, 2016

Updated Perimeter May 13, 1800 Hrs Est. 251 007 Ha

Image Source: RMWB 2015 15cm

Prepared by Wildfire Incident Command GIS Staff
(c) Government of Alberta 2016

Base Data Provided by the Government of Alberta
Under the Alberta Open Government Licence
November 2014 - All Rights Reserved
Information depicted is subject to change
The Government of Alberta assumes no
responsibility for discrepancies at time of use

Project: Z:\MWF009\map\_projects\Additional Maps\Media\mwf009\_Media\_11X17\_140516.mxd; Exported: May-14-16 9:06:36 AM; Last Updated: May-14-16 9:06:06 AM